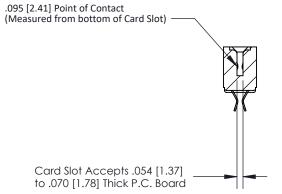

## **Contact Detail**

Extender Board Bend (Code 520 Contacts) .156 [3.96] Contact Spacing x .200 [5.08] Row Spacing

**See Accompanying Page for:** 

**Contact Bend Details** 

1

**SECTION A-A** 

| 807/857 Series High Temp Card Edge Connector |
|----------------------------------------------|
| Part Number: 857-020-556-201                 |