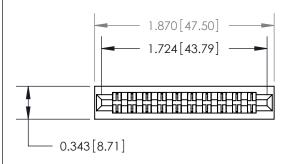

## **Contact Detail**

Extender Board Bend (Code 520 Contacts) .156 [3.96] Contact Spacing x .200 [5.08] Row Spacing

**See Accompanying Page for:** 

**Contact Bend Details** 

1

**SECTION A-A** 

| 807/857 Series High Temp Card Edge Connector |
|----------------------------------------------|
| Part Number: 857-020-556-201                 |