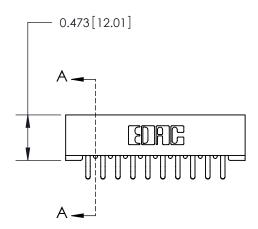

## **Contact Detail**

Extender Board Bend (Code 520 Contacts) .156 [3.96] Contact Spacing x .200 [5.08] Row Spacing

**See Accompanying Page for:** 

**Contact Bend Details** 

1

**SECTION A-A** 

| 807/857 Series High Temp Card Edge Connector |
|----------------------------------------------|
| Part Number: 857-020-556-201                 |