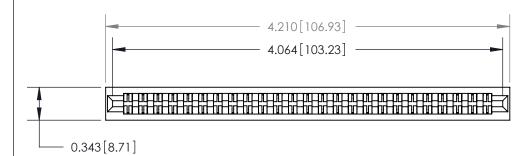

**SECTION A-A** 

.095 [2.41] Point of Contact (Measured from bottom of Card Slot) —

Card Slot Accepts .054 [1.37] to .070 [1.78] Thick P.C. Board

See Accompanying Page for:

• Contact Bend Details

| 807/85                       | Series High Temp Card Edge Connector |  |  |
|------------------------------|--------------------------------------|--|--|
| Part Number: 857-050-460-201 |                                      |  |  |