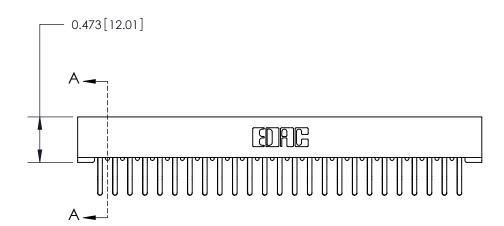

**SECTION A-A** 

.095 [2.41] Point of Contact (Measured from bottom of Card Slot) —

Card Slot Accepts .054 [1.37] to .070 [1.78] Thick P.C. Board

See Accompanying Page for:

• Contact Bend Details

| 807/85                       | Series High Temp Card Edge Connector |  |  |
|------------------------------|--------------------------------------|--|--|
| Part Number: 857-050-460-201 |                                      |  |  |