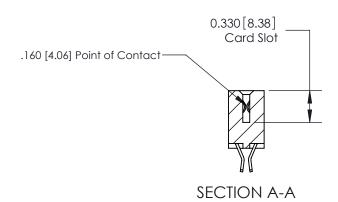

## **Contact Detail**

555-Extender Board Bend (Code 500 Contacts)

.156 [3.96] Contact Spacing x .200 [5.08] Row Spacing

**See Accompanying Pages for: Contact Bend Details** 

THIS IS A C.A.D. GENERATED DRAWING DO NOT MAKE MANUAL REVISIONS TO MASTER.