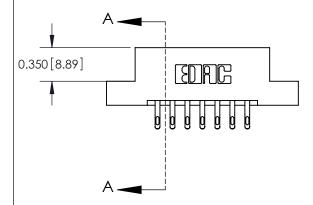

## **Mounting Option**

08-#4-40 Unified Threaded Inserts

## **Contact Detail**

555-Extender Board Bend (Code 500 Contacts)

.156 [3.96] Contact Spacing x .200 [5.08] Row Spacing





**See Accompanying Pages for: Contact Bend Details** 

THIS IS A C.A.D. GENERATED DRAWING DO NOT MAKE MANUAL REVISIONS TO MASTER.



ISSUE NUMBER ORIGINAL

1



| 837/887 Series High Temp Card Edge Connector |
|----------------------------------------------|
| Part Number: 887-014-555-208                 |

YOUR CONNECTION TO QUALITY & SERVICE

**EDAC INC** TORONTO, ONTARIO CANADA

THESE DRAWINGS AND SPECIFICATIONS ARE THE PROPERTY OF EDAC INC.,AND SHALL NOT BE REPRODUCED,OR COPIED OR USED AS THE BASIS FOR THE MANUFACTURE OR SALE OF APPARATUS WITHOUT WRITTEN PERMISSION.

| ACAD REFERENCE NO. | 837 ENG MASTER   |  |  |
|--------------------|------------------|--|--|
| DRAWN: J.LEE       | DATE: OCT. 06/09 |  |  |
| CHECKED:           | DATE:            |  |  |
| SCALE: NTS         | SHEET