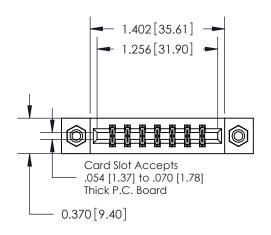

## **Mounting Option**

08-#4-40 Unified Threaded Inserts

## **Contact Detail**

555-Extender Board Bend (Code 500 Contacts)

.156 [3.96] Contact Spacing x .200 [5.08] Row Spacing





**See Accompanying Pages for: Contact Bend Details** 

THIS IS A C.A.D. GENERATED DRAWING DO NOT MAKE MANUAL REVISIONS TO MASTER.



ISSUE NUMBER ORIGINAL

1



| 837/887 Series High Temp Card Edge Connector |
|----------------------------------------------|
| Part Number: 887-014-555-208                 |

YOUR CONNECTION TO QUALITY & SERVICE

**EDAC INC** TORONTO, ONTARIO CANADA

THESE DRAWINGS AND SPECIFICATIONS ARE THE PROPERTY OF EDAC INC.,AND SHALL NOT BE REPRODUCED,OR COPIED OR USED AS THE BASIS FOR THE MANUFACTURE OR SALE OF APPARATUS WITHOUT WRITTEN PERMISSION.

| ACAD REFERENCE NO. | 837 ENG MASTER   |  |  |
|--------------------|------------------|--|--|
| DRAWN: J.LEE       | DATE: OCT. 06/09 |  |  |
| CHECKED:           | DATE:            |  |  |
| SCALE: NTS         | SHE