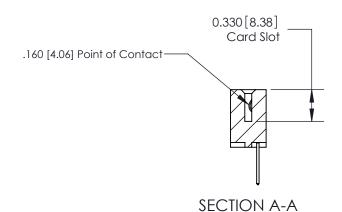

## **Contact Detail**

523-P.C. Tail .025 Sq.(0.64 Sq.) - Tail LG=.390(9.91)

.156 [3.96] Contact Spacing x .200 [5.08] Row Spacing

THIS IS A C.A.D. GENERATED DRAWING DO NOT MAKE MANUAL REVISIONS TO MASTER.