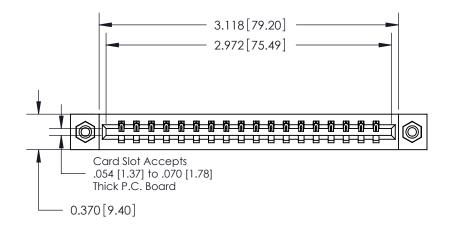

**Mounting Option** 

08-#4-40 Unified Threaded Inserts

## **Contact Detail**

523-P.C. Tail .025 Sq.(0.64 Sq.) - Tail LG=.390(9.91)

.156 [3.96] Contact Spacing x .200 [5.08] Row Spacing

THIS IS A C.A.D. GENERATED DRAWING DO NOT MAKE MANUAL REVISIONS TO MASTER.