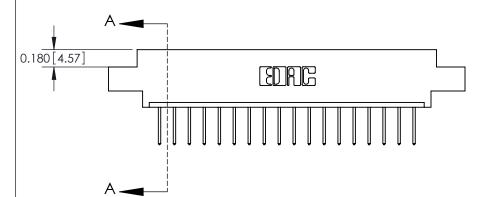

## **Contact Detail**

523-P.C. Tail .025 Sq.(0.64 Sq.) - Tail LG=.390(9.91)

.156 [3.96] Contact Spacing x .200 [5.08] Row Spacing

THIS IS A C.A.D. GENERATED DRAWING DO NOT MAKE MANUAL REVISIONS TO MASTER.