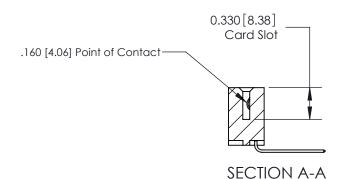

**EDAC INC** TORONTO, ONTARIO CANADA

Part Number: 887-018-559-604

837/887 Series High Temp Card Edge Connector

THESE DRAWINGS AND SPECIFICATIONS ARE THE PROPERTY OF EDAC INC., AND SHALL NOT BE REPRODUCED, OR COPIED OR USED AS THE BASIS FOR THE MANUFACTURE OR SALE OF APPARATUS WITHOUT WRITTEN PERMISSION.