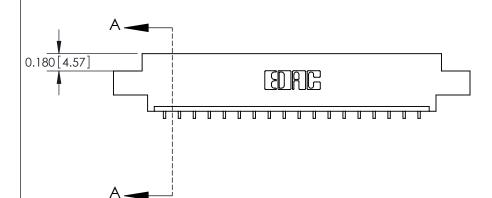

**EDAC INC** TORONTO, ONTARIO CANADA

Part Number: 887-018-559-604

837/887 Series High Temp Card Edge Connector

THESE DRAWINGS AND SPECIFICATIONS ARE THE PROPERTY OF EDAC INC., AND SHALL NOT BE REPRODUCED, OR COPIED OR USED AS THE BASIS FOR THE MANUFACTURE OR SALE OF APPARATUS WITHOUT WRITTEN PERMISSION.