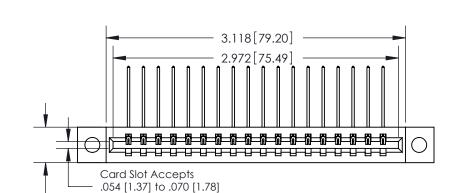

**EDAC INC** TORONTO, ONTARIO CANADA

Part Number: 887-018-559-604

837/887 Series High Temp Card Edge Connector

THESE DRAWINGS AND SPECIFICATIONS ARE THE PROPERTY OF EDAC INC., AND SHALL NOT BE REPRODUCED, OR COPIED OR USED AS THE BASIS FOR THE MANUFACTURE OR SALE OF APPARATUS WITHOUT WRITTEN PERMISSION.