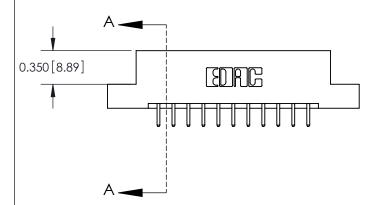

**Mounting Option** 

02-.128 (3.25) Dia. Mounting Holes

**SECTION A-A** 

ISSUE NUMBER

ORIGINAL

See Accompanying Pages for:

| 500 | riccompanying rages for |
|-----|-------------------------|
| •   | Contact Bend Details    |
|     |                         |

ISSUE NUMBER