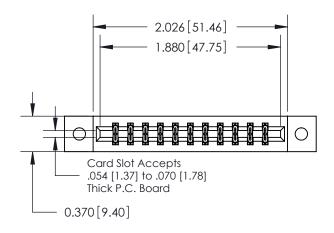

## **Contact Detail**

520-P.C. Tail .030x.018(0.76x0.46) - Tail LG=.175(4.45) .156 [3.96] Contact Spacing x .200 [5.08] Row Spacing

0.330[8.38] Card Slot .160 [4.06] Point of Contact-

837/887 Series High Temp Card Edge Connector Part Number: 887-022-520-202