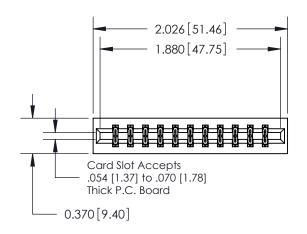

## **Contact Detail**

523-P.C. Tail .025 Sq.(0.64 Sq.) - Tail LG=.390(9.91) .156 [3.96] Contact Spacing x .200 [5.08] Row Spacing

**See Accompanying Pages for: Contact Bend Details** 

THIS IS A C.A.D. GENERATED DRAWING DO NOT MAKE MANUAL REVISIONS TO MASTER.

ISSUE NUMBER

ORIGINAL

837/887 Series High Temp Card Edge Connector Part Number: 887-022-523-201

**EDAC INC** TORONTO, ONTARIO CANADA

THESE DRAWINGS AND SPECIFICATIONS ARE THE PROPERTY OF EDAC INC.,AND SHALL NOT BE REPRODUCED, OR COPIED OR USED AS THE BASIS FOR THE MANUFACTURE OR SALE OF APPARATUS WITHOUT WRITTEN PERMISSION.