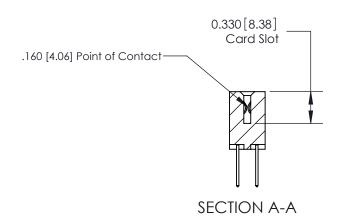

## **Contact Detail**

523-P.C. Tail .025 Sq.(0.64 Sq.) - Tail LG=.390(9.91) .156 [3.96] Contact Spacing x .200 [5.08] Row Spacing

**See Accompanying Pages for: Contact Bend Details** 

THIS IS A C.A.D. GENERATED DRAWING DO NOT MAKE MANUAL REVISIONS TO MASTER.

ISSUE NUMBER

ORIGINAL

837/887 Series High Temp Card Edge Connector Part Number: 887-022-523-201

**EDAC INC** TORONTO, ONTARIO CANADA

THESE DRAWINGS AND SPECIFICATIONS ARE THE PROPERTY OF EDAC INC.,AND SHALL NOT BE REPRODUCED, OR COPIED OR USED AS THE BASIS FOR THE MANUFACTURE OR SALE OF APPARATUS WITHOUT WRITTEN PERMISSION.