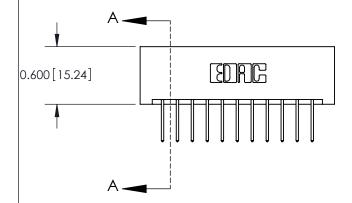

ISSUE NUMBER

ORIGINAL

837/887 Series High Temp Card Edge Connector Part Number: 887-022-523-201

**EDAC INC** TORONTO, ONTARIO CANADA

THESE DRAWINGS AND SPECIFICATIONS ARE THE PROPERTY OF EDAC INC.,AND SHALL NOT BE REPRODUCED, OR COPIED OR USED AS THE BASIS FOR THE MANUFACTURE OR SALE OF APPARATUS WITHOUT WRITTEN PERMISSION.