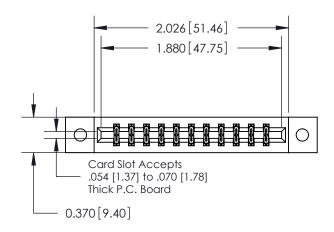

**Mounting Option** 

02-.128 (3.25) Dia. Mounting Holes

## **Contact Detail**

524-P.C. Tail .018 Sq.(0.46 Sq.) - Tail LG=.175(4.45) .156 [3.96] Contact Spacing x .200 [5.08] Row Spacing

**See Accompanying Pages for: Contact Bend Details** 

DO NOT MAKE MANUAL REVISIONS TO MASTER.

THIS IS A C.A.D. GENERATED DRAWING

ISSUE NUMBER ORIGINAL

0.330[8.38] Card Slot .160 [4.06] Point of Contact-**SECTION A-A** 

837/887 Series High Temp Card Edge Connector Part Number: 887-022-524-202

YOUR CONNECTION TO QUALITY & SERVICE