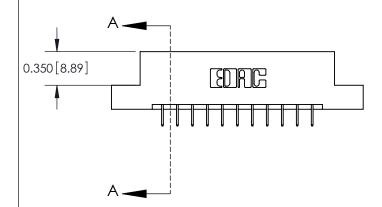

THIS IS A C.A.D. GENERATED DRAWING

ISSUE NUMBER ORIGINAL

0.330[8.38] Card Slot .160 [4.06] Point of Contact-**SECTION A-A** 

837/887 Series High Temp Card Edge Connector Part Number: 887-022-524-202

YOUR CONNECTION TO QUALITY & SERVICE