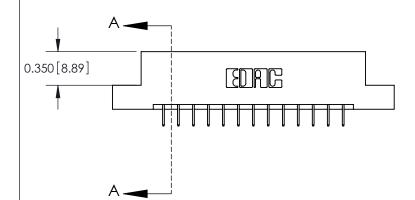

**Mounting Option** 

04-.156 (3.96) Dia. Mounting Holes

## **Contact Detail**

524-P.C. Tail .018 Sq.(0.46 Sq.) - Tail LG=.175(4.45) .156 [3.96] Contact Spacing x .200 [5.08] Row Spacing

> 2.338 [59.39] 2.192[55.68] -Card Slot Accepts .054 [1.37] to .070 [1.78] Thick P.C. Board 0.370 [9.40]



THIS IS A C.A.D. GENERATED DRAWING DO NOT MAKE MANUAL REVISIONS TO MASTER.



ISSUE NUMBER

ORIGINAL



**See Accompanying Pages for:** 

**Contact Bend Details** 

837/887 Series High Temp Card Edge Connector Part Number: 887-026-524-204

YOUR CONNECTION TO QUALITY & SERVICE

**EDAC INC** TORONTO, ONTARIO CANADA

THESE DRAWINGS AND SPECIFICATIONS ARE THE PROPERTY OF EDAC INC.,AND SHALL NOT BE REPRODUCED, OR COPIED OR USED AS THE BASIS FOR THE MANUFACTURE OR SALE OF APPARATUS WITHOUT WRITTEN PERMISSION.

| ACAD REFERENCE NO. | 837 ENG MASTER   |  |  |  |
|--------------------|------------------|--|--|--|
| DRAWN: J.LEE       | DATE: OCT. 06/09 |  |  |  |
|                    |                  |  |  |  |
| CHECKED:           | DATE:            |  |  |  |
| SCALE: NTS         | SHEET 1 OF