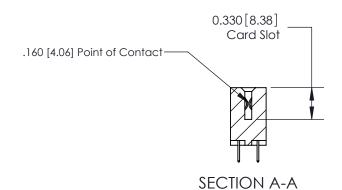

## **Contact Detail**

524-P.C. Tail .018 Sq.(0.46 Sq.) - Tail LG=.175(4.45) .156 [3.96] Contact Spacing x .200 [5.08] Row Spacing

> 2.338 [59.39] 2.192[55.68] -Card Slot Accepts .054 [1.37] to .070 [1.78] Thick P.C. Board 0.370 [9.40]