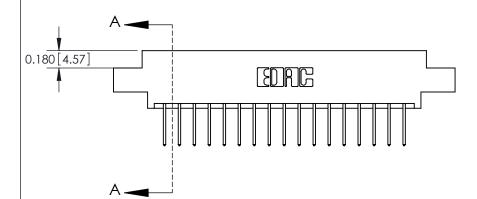

THIS IS A C.A.D. GENERATED DRAWING DO NOT MAKE MANUAL REVISIONS TO MASTER.

ISSUE NUMBER

ORIGINAL

**See Accompanying Pages for:** 

**Contact Bend Details** 

0.370 [9.40]

837/887 Series High Temp Card Edge Connector Part Number: 887-034-523-808