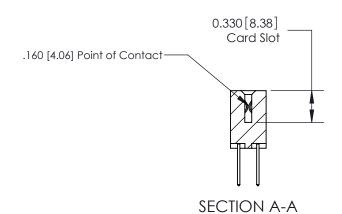

## **Contact Detail**

523-P.C. Tail .025 Sq.(0.64 Sq.) - Tail LG=.390(9.91) .156 [3.96] Contact Spacing x .200 [5.08] Row Spacing

> 2.962 [75.23] 2.816[71.53] -Card Slot Accepts .054 [1.37] to .070 [1.78] Thick P.C. Board