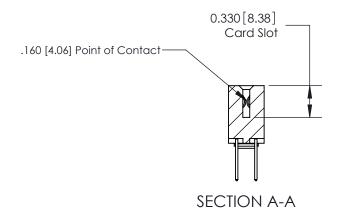

**Mounting Option** 

03-.116 (2.95) I.D. Floating Eyelets

**Contact Detail** 

523-P.C. Tail .025 Sq.(0.64 Sq.) - Tail LG=.390(9.91)

.156 [3.96] Contact Spacing x .200 [5.08] Row Spacing

THIS IS A C.A.D. GENERATED DRAWING DO NOT MAKE MANUAL REVISIONS TO MASTER.