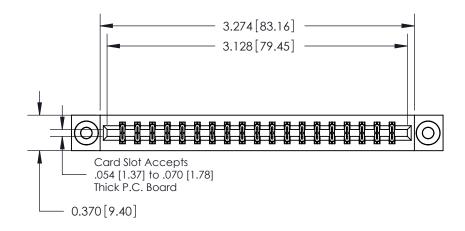

**Mounting Option** 

03-.116 (2.95) I.D. Floating Eyelets

**Contact Detail** 

523-P.C. Tail .025 Sq.(0.64 Sq.) - Tail LG=.390(9.91)

.156 [3.96] Contact Spacing x .200 [5.08] Row Spacing

THIS IS A C.A.D. GENERATED DRAWING DO NOT MAKE MANUAL REVISIONS TO MASTER.