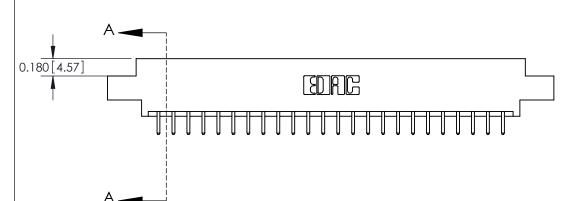

ISSUE NUMBER

ORIGINAL

520-P.C. Tail .030x.018(0.76x0.46) - Tail LG=.175(4.45)

0.330[8.38] Card Slot .160 [4.06] Point of Contact **SECTION A-A** 

**See Accompanying Pages for: Contact Bend Details** 

837/887 Series High Temp Card Edge Connector Part Number: 887-048-520-802

ISSUE NUMBER

ORIGINAL

1

|                     | 837/887 Series High Temp Card Edge Connector |                                   | ACAD REFERENCE | NO. 837 EN       | 837 ENG MASTER |  |
|---------------------|----------------------------------------------|-----------------------------------|----------------|------------------|----------------|--|
| Contact Bend Detail |                                              | DRAWN: J.LEE                      | DATE: OC       | DATE: OCT. 06/09 |                |  |
|                     | Confact Bend Defail                          |                                   | CHECKED:       | DATE:            |                |  |
|                     | EDAC INC THESE DRAWINGS AND SPECIFICATIONS   | THESE DRAWINGS AND SPECIFICATIONS | SCALE: NTS     | SHEET            | 2 <b>OF</b> 2  |  |
|                     | TORONTO, ONTARIO                             | MANUFACTURE OR SALE OF APPARATUS  | DRAWING NUMBER |                  | ISSUE          |  |
|                     | YOUR CONNECTION TO QUALITY & SERVICE         |                                   | 837 Assembly   |                  | 1              |  |