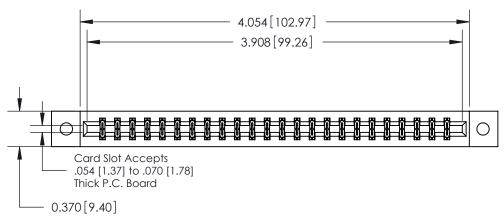

**Mounting Option** 02-.128 (3.25) Dia. Mounting Holes **Contact Detail** .156 [3.96] Contact Spacing x .200 [5.08] Row Spacing

THIS IS A C.A.D. GENERATED DRAWING DO NOT MAKE MANUAL REVISIONS TO MASTER.

ISSUE NUMBER

ORIGINAL

520-P.C. Tail .030x.018(0.76x0.46) - Tail LG=.175(4.45)

0.330[8.38] Card Slot .160 [4.06] Point of Contact **SECTION A-A** 

**See Accompanying Pages for: Contact Bend Details** 

837/887 Series High Temp Card Edge Connector Part Number: 887-048-520-802