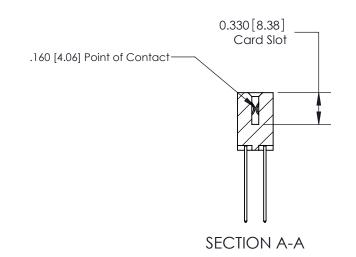

**Mounting Option Contact Detail** 

12-.128 (3.25) Dia. Side Mounting Holes

541-Wire Wrap .025 Sq.(0.64 Sq.) - Tail LG=.750(19.05) .156 [3.96] Contact Spacing x .200 [5.08] Row Spacing

THIS IS A C.A.D. GENERATED DRAWING DO NOT MAKE MANUAL REVISIONS TO MASTER.