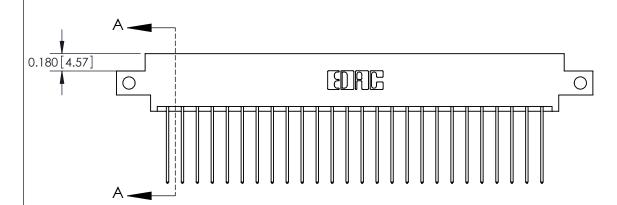

**Mounting Option Contact Detail** 

12-.128 (3.25) Dia. Side Mounting Holes

541-Wire Wrap .025 Sq.(0.64 Sq.) - Tail LG=.750(19.05) .156 [3.96] Contact Spacing x .200 [5.08] Row Spacing

THIS IS A C.A.D. GENERATED DRAWING DO NOT MAKE MANUAL REVISIONS TO MASTER.