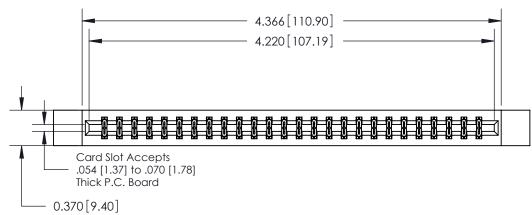

**Mounting Option Contact Detail** 

12-.128 (3.25) Dia. Side Mounting Holes

541-Wire Wrap .025 Sq.(0.64 Sq.) - Tail LG=.750(19.05) .156 [3.96] Contact Spacing x .200 [5.08] Row Spacing

THIS IS A C.A.D. GENERATED DRAWING DO NOT MAKE MANUAL REVISIONS TO MASTER.