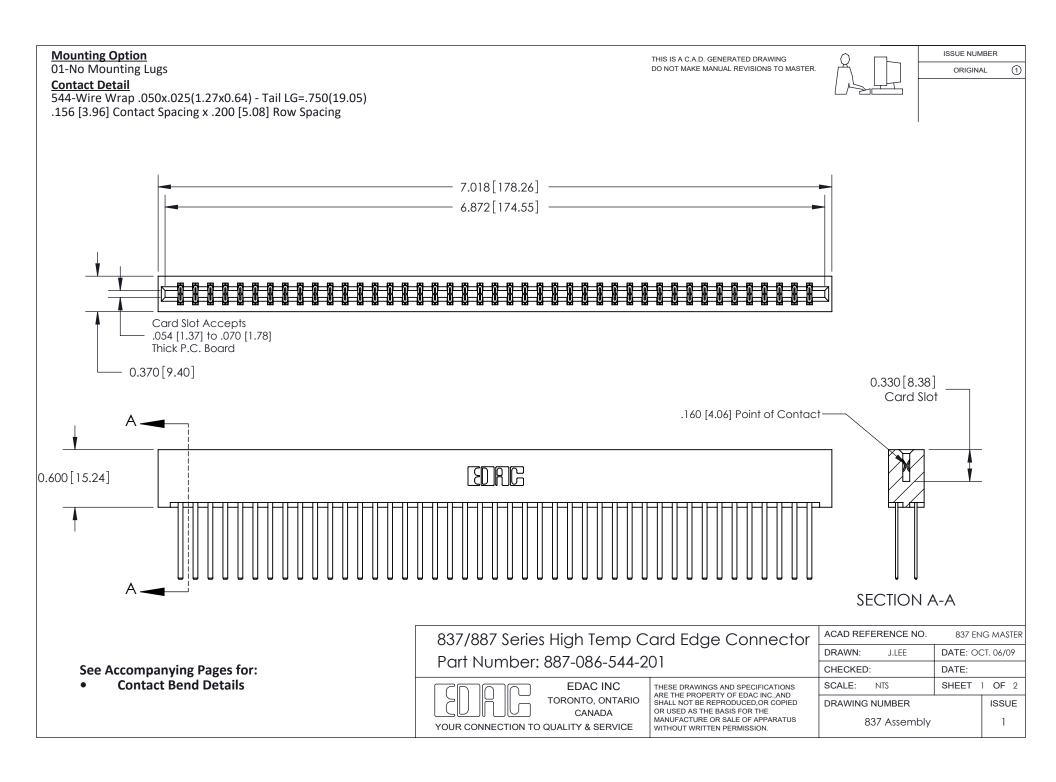

ISSUE NUMBER

ORIGINAL

1



|  | 837/887 Series High Temp Card Edge Connector<br>Contact Bend Detail   |                                                                                                                                                                                                  | ACAD REFERENCE | NO. 837 EN | 837 ENG MASTER   |  |
|--|-----------------------------------------------------------------------|--------------------------------------------------------------------------------------------------------------------------------------------------------------------------------------------------|----------------|------------|------------------|--|
|  |                                                                       |