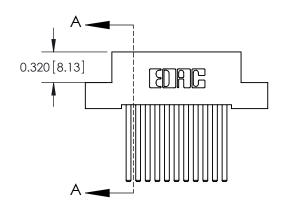

ORIGINAL (1)

| 842/892 Series High Temp Card Edge Connector<br>Contact Bend Detail |                                                                                                  | ACAD REFERENCE NO. 842 ENG MASTER |             |                  |        |
|---------------------------------------------------------------------|--------------------------------------------------------------------------------------------------|-----------------------------------|-------------|------------------|--------|
|                                                                     |                                                                                                  | DRAWN:                            | J.LEE       | DATE: OCT. 06/09 |        |
|                                                                     |                                                                                                  | CHECKED:                          |             | DATE:            |        |
| EDAC INC                                                            | THESE DRAWINGS AND SPECIFICATIONS ARE THE PROPERTY OF EDAC INCAND                                | SCALE:                            | NTS         | SHEET :          | 2 OF 3 |
| TORONTO, ONTARIO                                                    | SHALL NOT BE REPRODUCED, OR COPIED OR USED AS THE BASIS FOR THE MANUFACTURE OR SALE OF APPARATUS | DRAWING                           | NUMBER      |                  | ISSUE  |
| YOUR CONNECTION TO QUALITY & SERVICE                                |                                                                                                  | 8                                 | 42 Assembly |                  | 1      |