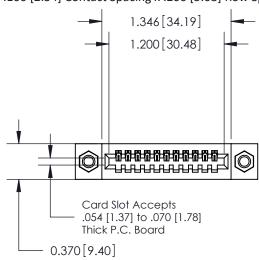

## **Contact Detail**

544-Wire Wrap .050x.025(1.27x0.64) - Tail LG=.760(19.30) .100 [2.54] Contact Spacing x .200 [5.08] Row Spacing

**See Accompanying Pages for:** 

- **Contact Bend Details**
- **Mounting Options**

.240 [6.10] Point of Contact-

YOUR CONNECTION TO QUALITY & SERVICE

842 ENG MASTER J.LEE DATE: OCT. 06/09 SHEET 1 OF 3

SECTION A-A

842 Assembly

THIS IS A C.A.D. GENERATED DRAWING DO NOT MAKE MANUAL REVISIONS TO MASTER