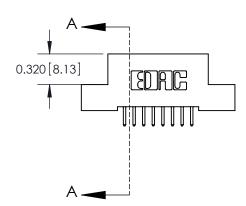

.240 [6.10] Point of Contact-

842/892 Series High Temp Card Edge Connector Part Number: 892-016-521-207

YOUR CONNECTION TO QUALITY & SERVICE

842 ENG MASTER J.LEE DATE: OCT. 06/09 SHEET 1 OF 3 NTS

SECTION A-A