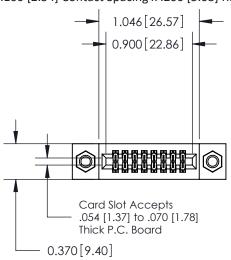

.240 [6.10] Point of Contact-

842/892 Series High Temp Card Edge Connector Part Number: 892-016-521-207

YOUR CONNECTION TO QUALITY & SERVICE

842 ENG MASTER J.LEE DATE: OCT. 06/09 SHEET 1 OF 3 NTS

SECTION A-A