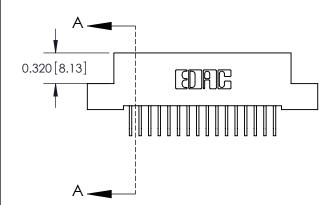

ORIGINAL (1)

| 842/892 Series High Temp Card Edge Connector<br>Contact Bend Detail |                                                                                                 | ACAD REFERENCE NO. 842 ENG MASTER |             |                  |        |
|---------------------------------------------------------------------|-------------------------------------------------------------------------------------------------|-----------------------------------|-------------|------------------|--------|
|                                                                     |                                                                                                 | DRAWN:                            | J.LEE       | DATE: OCT. 06/09 |        |
|                                                                     |                                                                                                 | CHECKED:                          |             | DATE:            |        |
| EDAC INC                                                            | THESE DRAWINGS AND SPECIFICATIONS ARE THE PROPERTY OF EDAC INCAND                               | SCALE:                            | NTS         | SHEET :          | 2 OF 3 |
| TORONTO, ONTARIO                                                    | SHALL NOT BE REPRODUCED,OR COPIED OR USED AS THE BASIS FOR THE MANUFACTURE OR SALE OF APPARATUS | DRAWING                           | NUMBER      |                  | ISSUE  |
| YOUR CONNECTION TO QUALITY & SERVICE                                |                                                                                                 | 8                                 | 42 Assembly |                  | 1      |