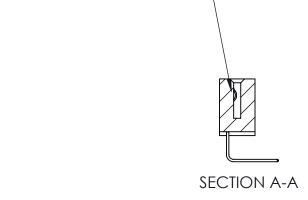

ORIGINAL (1)

| 842/892 Series High Temp Card Edge Connector<br>Contact Bend Detail |                                                                                                 | ACAD REFERENCE NO. 842 ENG MASTER |             |                  |        |
|---------------------------------------------------------------------|-------------------------------------------------------------------------------------------------|-----------------------------------|-------------|------------------|--------|
|                                                                     |                                                                                                 | DRAWN:                            | J.LEE       | DATE: OCT. 06/09 |        |
|                                                                     |                                                                                                 | CHECKED:                          |             | DATE:            |        |
| EDAC INC                                                            | THESE DRAWINGS AND SPECIFICATIONS ARE THE PROPERTY OF EDAC INCAND                               | SCALE:                            | NTS         | SHEET :          | 2 OF 3 |
| TORONTO, ONTARIO                                                    | SHALL NOT BE REPRODUCED,OR COPIED OR USED AS THE BASIS FOR THE MANUFACTURE OR SALE OF APPARATUS | DRAWING                           | NUMBER      |                  | ISSUE  |
| YOUR CONNECTION TO QUALITY & SERVICE                                |                                                                                                 | 8                                 | 42 Assembly |                  | 1      |