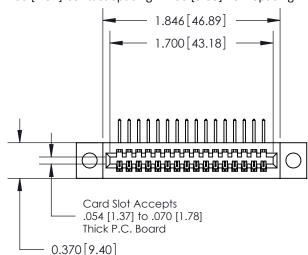

842/892 Series High Temp Card Edge Connector Part Number: 892-016-558-104

YOUR CONNECTION TO QUALITY & SERVICE

CANADA

J.LEE DATE: OCT. 06/09 SHEET 1 OF 3

842 Assembly

842 ENG MASTER

THIS IS A C.A.D. GENERATED DRAWING DO NOT MAKE MANUAL REVISIONS TO MASTER