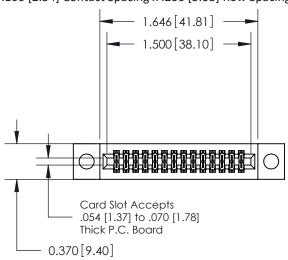

842/892 Series High Temp Card Edge Connector Part Number: 892-028-556-204

YOUR CONNECTION TO QUALITY & SERVICE

842 ENG MASTER J.LEE DATE: OCT. 06/09 SHEET 1 OF 3

842 Assembly

THIS IS A C.A.D. GENERATED DRAWING DO NOT MAKE MANUAL REVISIONS TO MASTER