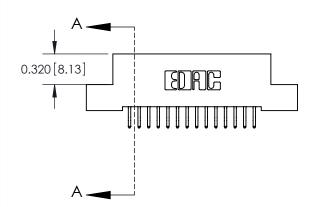

**Mounting Option** 

04-.156 (3.96) Dia. Mounting Holes

## **Contact Detail**

556-Extender Board Bend (Code 520 Contacts)

.100 [2.54] Contact Spacing x .200 [5.08] Row Spacing





**See Accompanying Pages for:** 

- **Contact Bend Details**
- **Mounting Options**



.240 [6.10] Point of Contact-



842/892 Series High Temp Card Edge Connector Part Number: 892-028-556-204

YOUR CONNECTION TO QUALITY & SERVICE

842 ENG MASTER J.LEE DATE: OCT. 06/09 SHEET 1 OF 3

842 Assembly

THIS IS A C.A.D. GENERATED DRAWING DO NOT MAKE MANUAL REVISIONS TO MASTER

ORIGINAL (1)



| 842/892 Series High Temp Card Edge Connector<br>Contact Bend Detail |                                                                                                 | ACAD REFERENCE NO. 842 ENG MASTER |             |                  |        |
|---------------------------------------------------------------------|-----------------------------------------------------------------------------------------