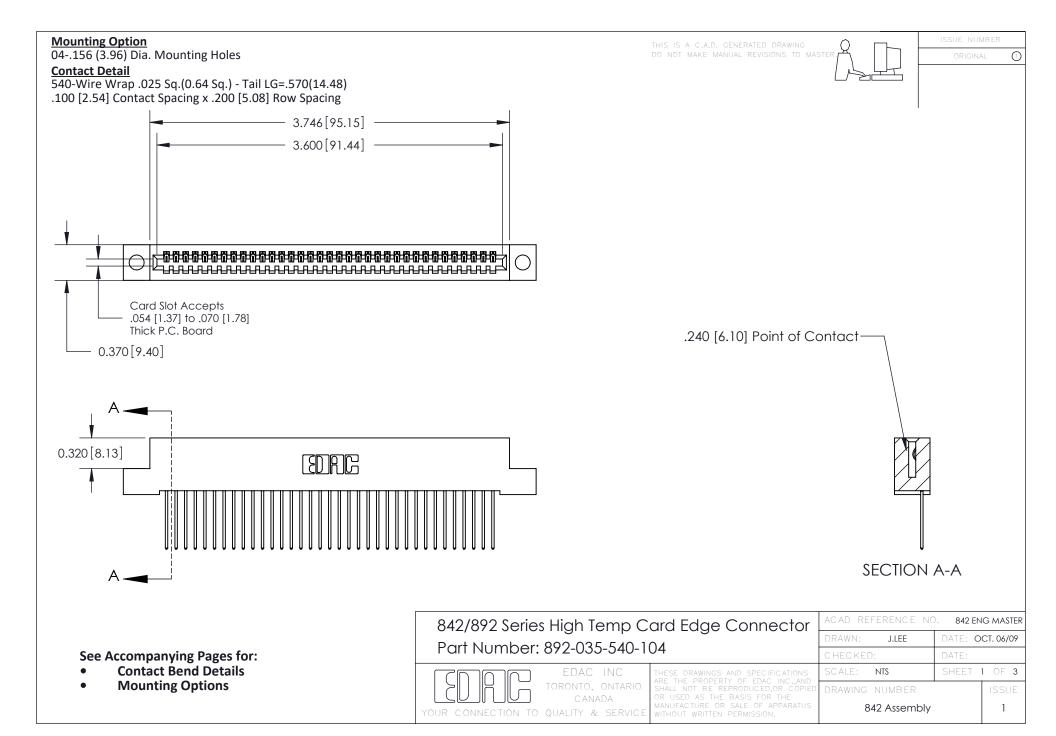

THIS IS A C.A.D. GENERATED DRAWING DO NOT MAKE MANUAL REVISIONS TO MASTER

ORIGINAL (1)



| 842/892 Series High Temp Card Edge Connector<br>Contact Bend Detail |                                                                                                  | ACAD REFERENCE NO. 842 ENG MASTER |             |                  |        |
|---------------------------------------------------------------------|--------------------------------------------------------------------------------------------------|-----------------------------------|-------------|------------------|--------|
|                                                                     |                                                                                                  | DRAWN:                            | J.