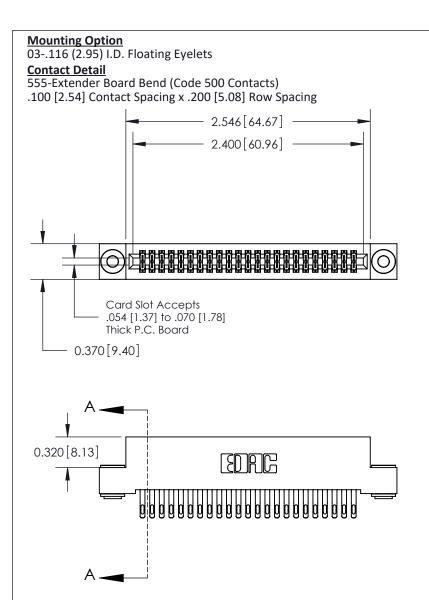

THIS IS A C.A.D. GENERATED DRAWING
DO NOT MAKE MANUAL REVISIONS TO MASTER

ISSUE NUMBER

ORIGINAL

1

| 842/892 Series High Temp Card Edge Co<br>Mounting Options  | DRAWN: J.LEE DATE: OCT. 06/09  CHECKED: DATE: |
|------------------------------------------------------------|-----------------------------------------------|
| EDAC INC THESE DRAWINGS AND S ARE THE PROPERTY OF          |                                               |
|                                                            | DUCED,OR COPIED DRAWING NUMBER ISSUE          |
| YOUR CONNECTION TO QUALITY & SERVICE WITHOUT WRITTEN PERMI |                                               |