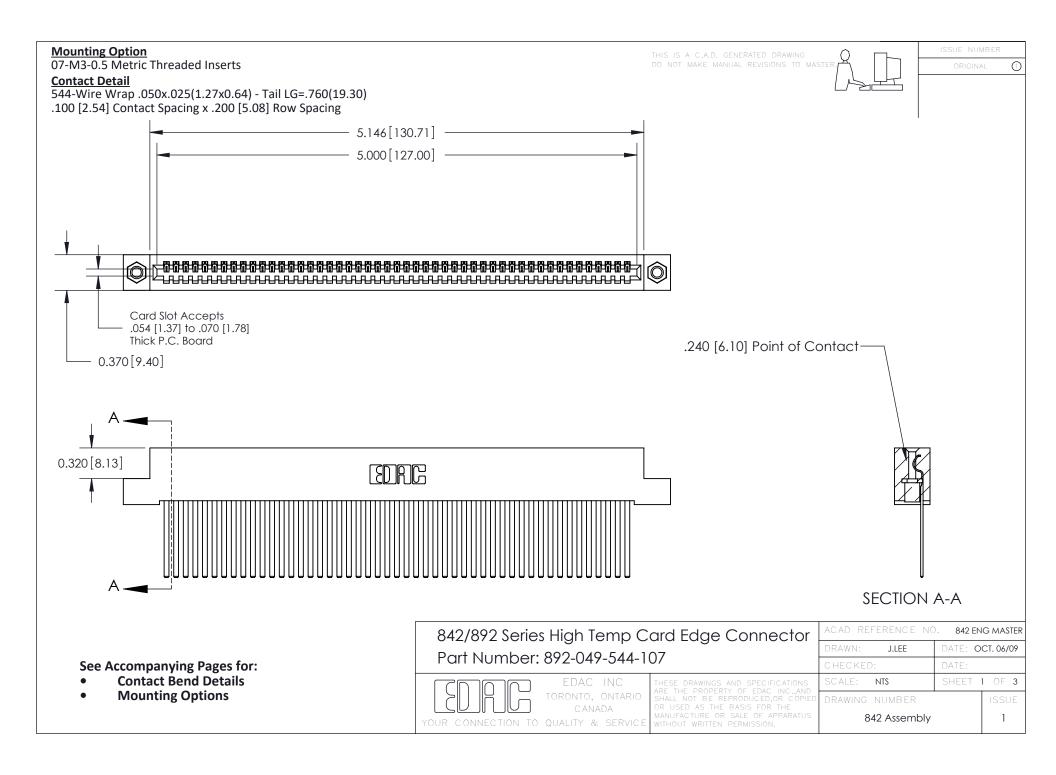

THIS IS A C.A.D. GENERATED DRAWING DO NOT MAKE MANUAL REVISIONS TO MASTER

ORIGINAL (1)



| 842/892 Series High Temp Card Edge Connector<br>Contact Bend Detail |                                                                                                 | ACAD REFERENCE NO. 842 ENG MASTER |             |                  |        |
|---------------------------------------------------------------------|-------------------------------------------------------------------------------------------------|-----------------------------------|-------------|------------------|--------|
|                                                                     |                                                                                                 | DRAWN:                            | J.LEE