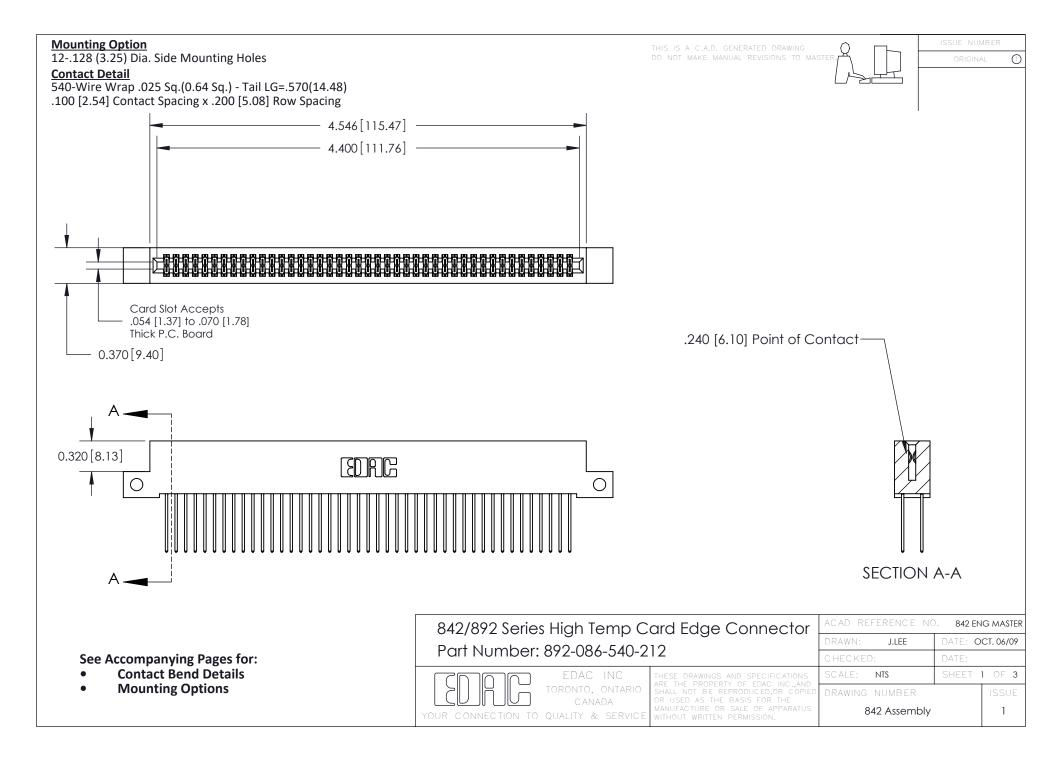

THIS IS A C.A.D. GENERATED DRAWING DO NOT MAKE MANUAL REVISIONS TO MASTER

ORIGINAL (1)



| 842/892 Series High Temp Card Edge Connector<br>Contact Bend Detail |                                                                                                 | ACAD REFERENCE NO. 842 ENG MASTER |             |                  |        |
|---------------------------------------------------------------------|-------------------------------------------------------------------------------------------------|-----------------------------------|-------------|------------------|--------|
|                                                                     |                                                                                                 | DRAWN:                            | J.LEE