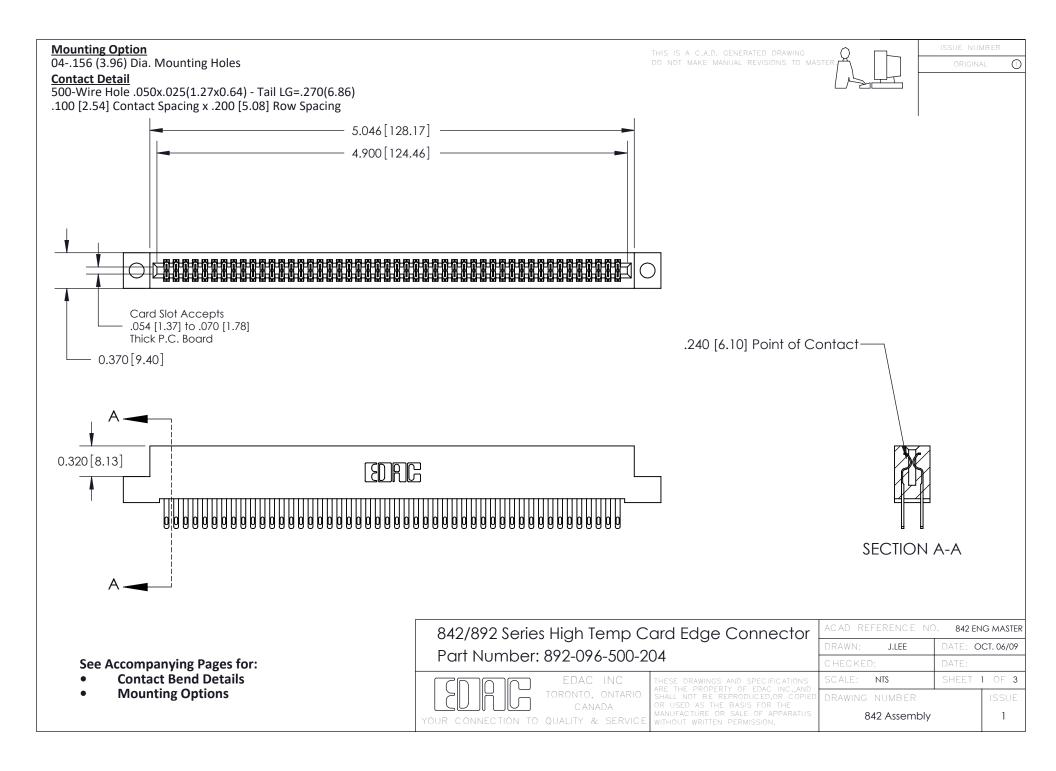

THIS IS A C.A.D. GENERATED DRAWING DO NOT MAKE MANUAL REVISIONS TO MASTER

ISSUE NUMBE

ORIGINAL

1

| 842/892 Series High Temp Card Edge Connector<br>Contact Bend Detail                            |                                                                   | ACAD REFERENCE NO. 842 ENG MASTER |       |                         |        |
|------------------------------------------------------------------------------------------------|-------------------------------------------------------------------|-----------------------------------|-------|-------------------------|--------|
|                                                                                                |                                                                   | DRAWN: .                          | J.LEE | DATE: <b>OCT. 06/09</b> |        |
|                                                                                                |                                                                   | CHECKED:                          |       | DATE:                   |        |
| EDAC INC                                                                                       | THESE DRAWINGS AND SPECIFICATIONS ARE THE PROPERTY OF EDAC INCAND | SCALE: NTS                        |       | SHEET 2                 | 2 OF 3 |
| TORONTO, ONTARIO                                                                               | SHALL NOT BE REPRODUCED, OR COPIED OR USED AS THE BASIS FOR THE   | DRAWING NUI                       | MBER  |                         | ISSUE  |
| CANADA  OR USED AS THE BASIS FOR THE MANUFACTURE OR SALE OF APPARA WITHOUT WRITTEN PERMISSION. |                                                                   | 842 Assembly                      |       | 1                       |        |