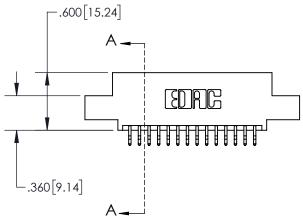

## **Contact Dimensions:**

556-Extender Board Bend (Code 520 Contacts)
See Sheet 2 for Contact Code 555, 556, 558, 559, 560 Dimensions

845/895 SERIES HIGH TEMP CARE PART NUMBER: 895-028-556-502

YOUR CONNECTION TO QUALITY & SERVICE