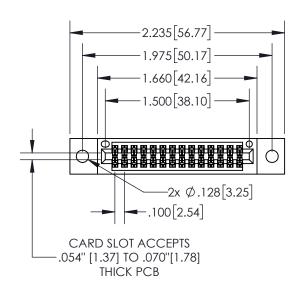

## **Contact Dimensions:**

556-Extender Board Bend (Code 520 Contacts)
See Sheet 2 for Contact Code 555, 556, 558, 559, 560 Dimensions

845/895 SERIES HIGH TEMP CARE PART NUMBER: 895-028-556-502

YOUR CONNECTION TO QUALITY & SERVICE