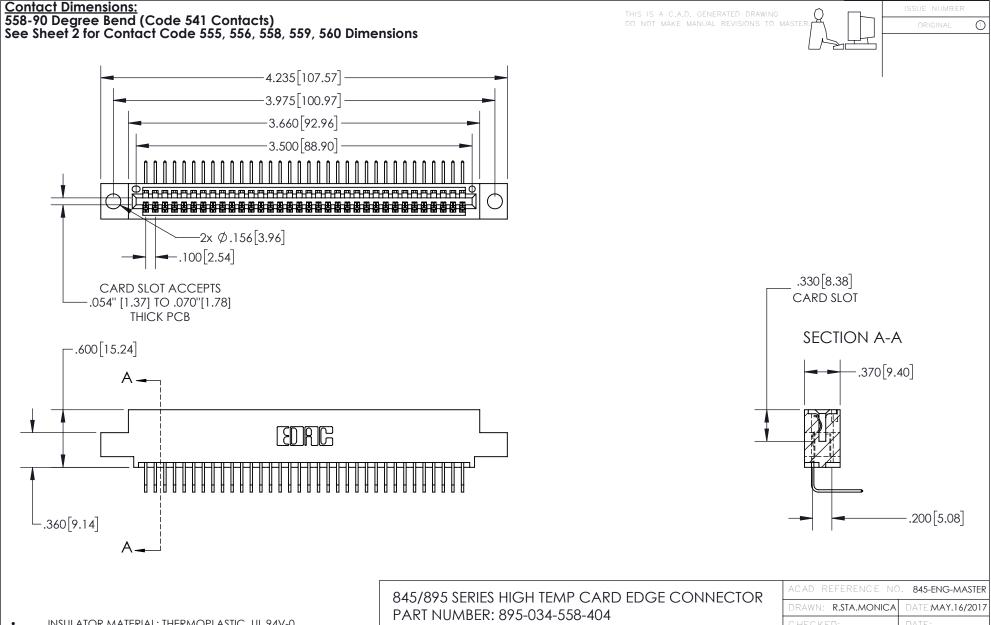

INSULATOR MATERIAL: THERMOPLASTIC, UL 94V-0

CONTACT MATERIAL; COPPER TIN ALLOY
CONTACT PLATING: GOLD ON THE MATING AREA, TIN PLATING
ON THE CONTACT TAILS, NICKEL UNDERPLATE

YOUR CONNECTION TO QUALITY & SERVICE