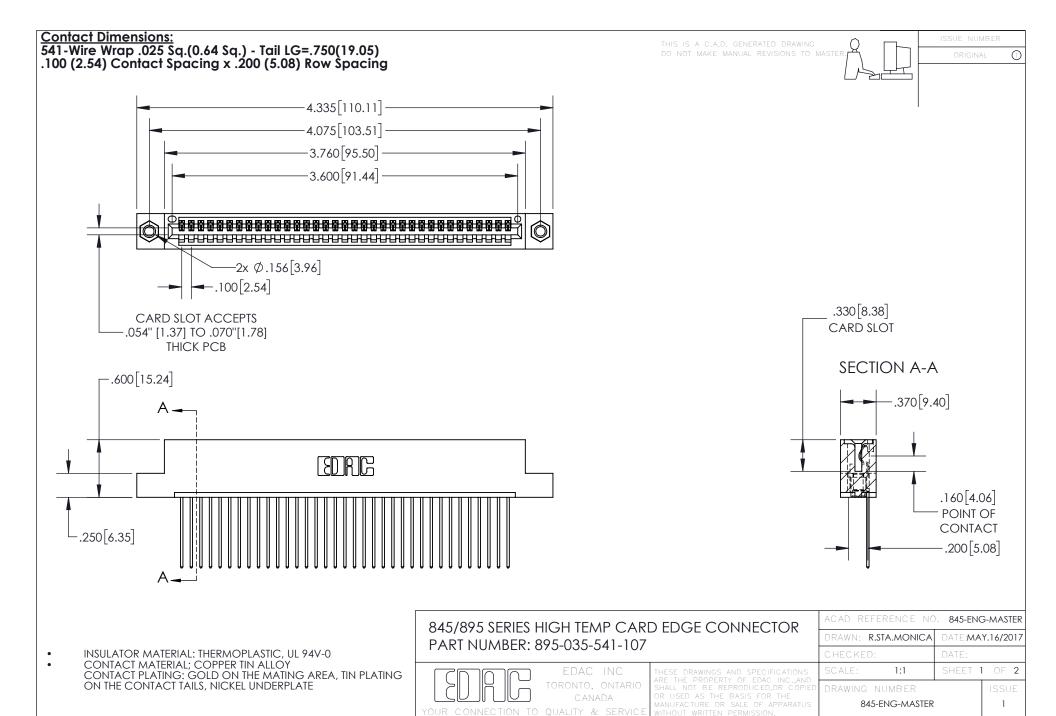

INSULATOR MATERIAL: THERMOPLASTIC POLYESTER, UL 94V-0 DAP MATERIAL AVAILABLE UPON REQUEST

**Contact Code 558** 

CONTACT MATERIAL; COPPER ALLOY CONTACT PLATING: GOLD ON THE MATING AREA, TIN PLATING ON THE CONTACT TAILS, NICKEL UNDERPLATE

## 845/895 SERIES HIGH TEMP CARD EDGE CONNECTOR CONTACT CODE 555,556,558,559,560 DIMENSIONS

YOUR CONNECTION TO QUALITY & SERVICE

Contact Code 559

|   | ACAD REFERENCE NO. 845-ENG-MASTER |                  |  |
|---|-----------------------------------|------------------|--|
|   | DRAWN: R.STA.MONICA               | DATE:MAY.16/2017 |  |
|   | CHECKED:                          | DATE:            |  |
|   | SCALE: 1:1                        | SHEET 2 OF 2     |  |
| D | DRAWING NUMBER                    | ISSUE            |  |

Contact Code 560