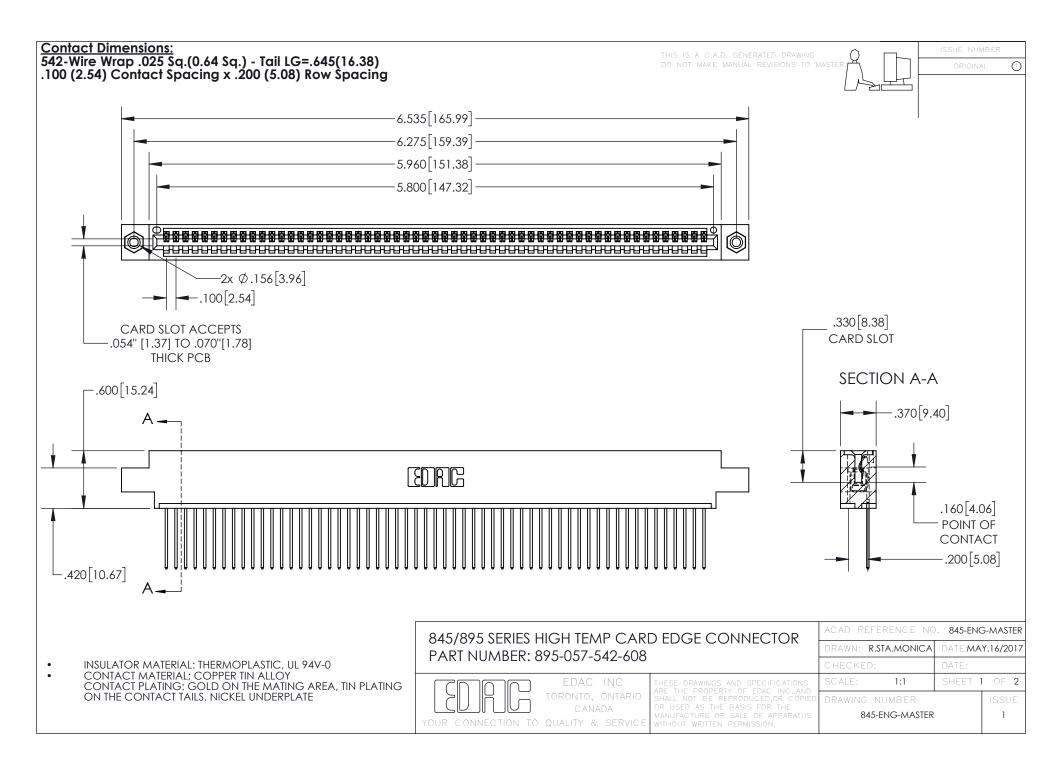

INSULATOR MATERIAL: THERMOPLASTIC POLYESTER, UL 94V-0 DAP MATERIAL AVAILABLE UPON REQUEST

**Contact Code 558** 

CONTACT MATERIAL; COPPER ALLOY CONTACT PLATING: GOLD ON THE MATING AREA, TIN PLATING ON THE CONTACT TAILS, NICKEL UNDERPLATE

## 845/895 SERIES HIGH TEMP CARD EDGE CONNECTOR CONTACT CODE 555,556,558,559,560 DIMENSIONS

YOUR CONNECTION TO QUALITY & SERVICE

Contact Code 559

|   | ACAD REFERENCE NO. 845-ENG-MASTER |                  |  |
|---|-----------------------------------|------------------|--|
|   | DRAWN: R.STA.MONICA               | DATE:MAY.16/2017 |  |
|   | CHECKED:                          | DATE:            |  |
|   | SCALE: 1:1                        | SHEET 2 OF 2     |  |
| D | DRAWING NUMBER                    | ISSUE            |  |

Contact Code 560