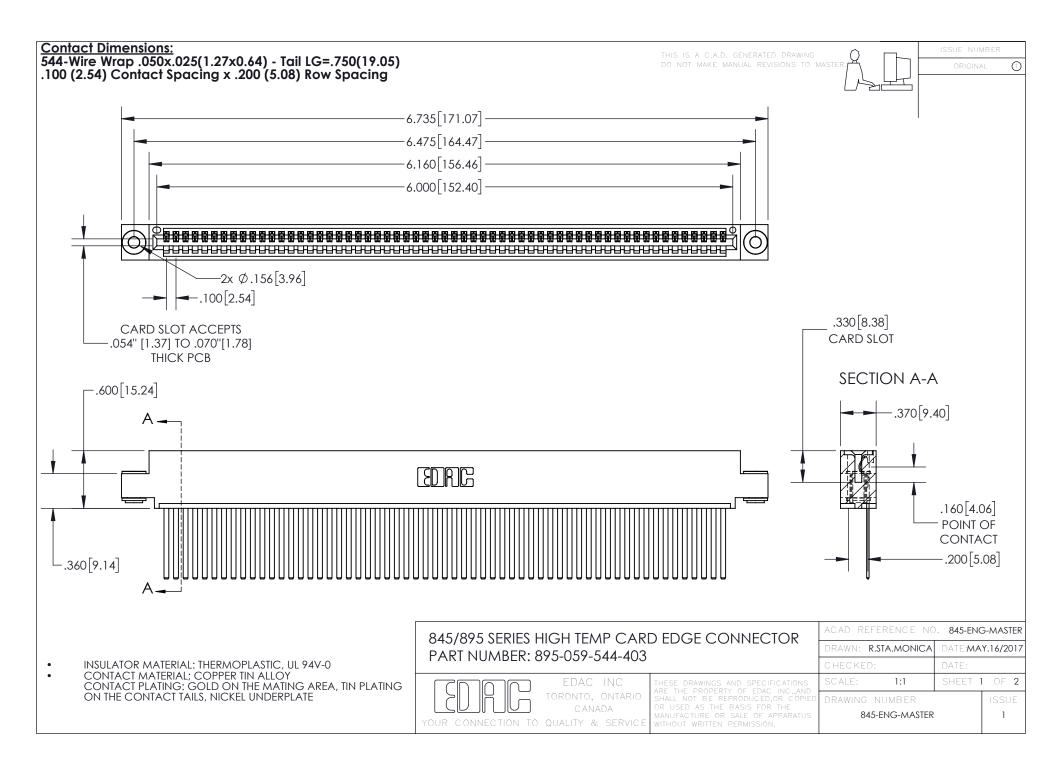

INSULATOR MATERIAL: THERMOPLASTIC POLYESTER, UL 94V-0 DAP MATERIAL AVAILABLE UPON REQUEST

**Contact Code 558** 

CONTACT MATERIAL; COPPER ALLOY CONTACT PLATING: GOLD ON THE MATING AREA, TIN PLATING ON THE CONTACT TAILS, NICKEL UNDERPLATE

## 845/895 SERIES HIGH TEMP CARD EDGE CONNECTOR CONTACT CODE 555,556,558,559,560 DIMENSIONS

YOUR CONNECTION TO QUALITY & SERVICE

Contact Code 559

|   | ACAD REFERENCE NO. 845-ENG-MASTER |                  |  |
|---|-----------------------------------|------------------|--|
|   | DRAWN: R.STA.MONICA               | DATE:MAY.16/2017 |  |
|   | CHECKED:                          | DATE:            |  |
|   | SCALE: 1:1                        | SHEET 2 OF 2     |  |
| D | DRAWING NUMBER                    | ISSUE            |  |

Contact Code 560

845-ENG-MASTER