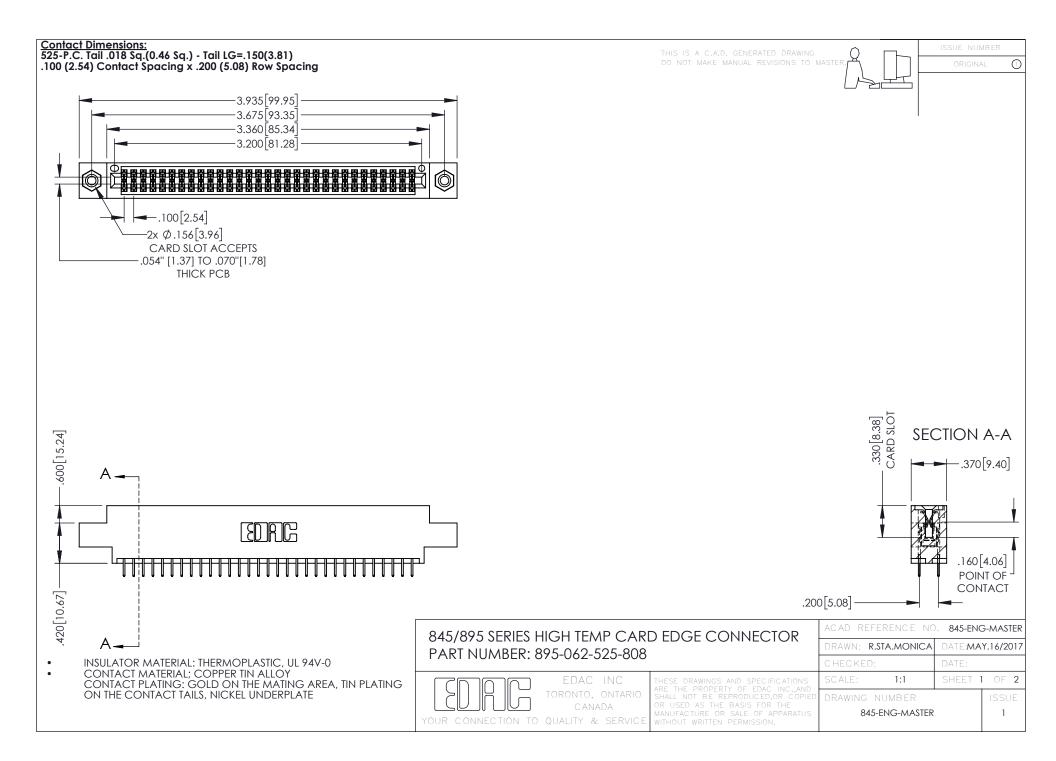

## 845/895 SERIES HIGH TEMP CARD EDGE CONNECTOR CONTACT CODE 555,556,558,559,560 DIMENSIONS

YOUR CONNECTION TO QUALITY & SERVICE

|   | ACAD REFERENCE NO. 845-ENG-MASTER |                  |
|---|-----------------------------------|------------------|
|   | DRAWN: R.STA.MONICA               | DATE:MAY.16/2017 |
|   | CHECKED:                          | DATE:            |
|   | SCALE: 1:1                        | SHEET 2 OF 2     |
| D | DRAWING NUMBER                    | ISSUE            |

845-ENG-MASTER