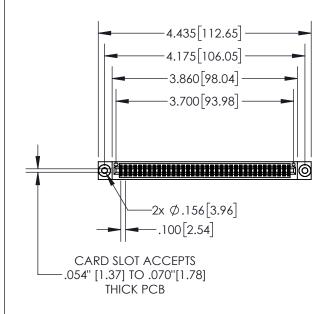

| 845/895 SERIES HIGH TEMP CARD EDGE CONNECTOR |
|----------------------------------------------|
| PART NUMBER: 895-072-521-503                 |

YOUR CONNECTION TO QUALITY & SERVICE

| ACAD REFERENCE NO. 845-ENG-MASTER |                  |  |
|-----------------------------------|------------------|--|
| DRAWN: R.STA.MONICA               | DATE:MAY.16/2017 |  |
| CHECKED:                          | DATE:            |  |
| SCALE: 1:2                        | SHEET 1 OF 2     |  |
| DRAWING NUMBER                    | ISSUE            |  |