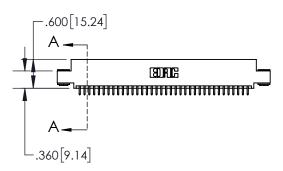

1

| .330[8.38]<br>CARD SLOT |                                   |  |  |
|-------------------------|-----------------------------------|--|--|
| -                       | .370[9.40]                        |  |  |
|                         | SECTION A-A                       |  |  |
| .150 3.8                | .160[4.06]<br>POINT OF<br>CONTACT |  |  |
| _                       | 200[5.08]                         |  |  |