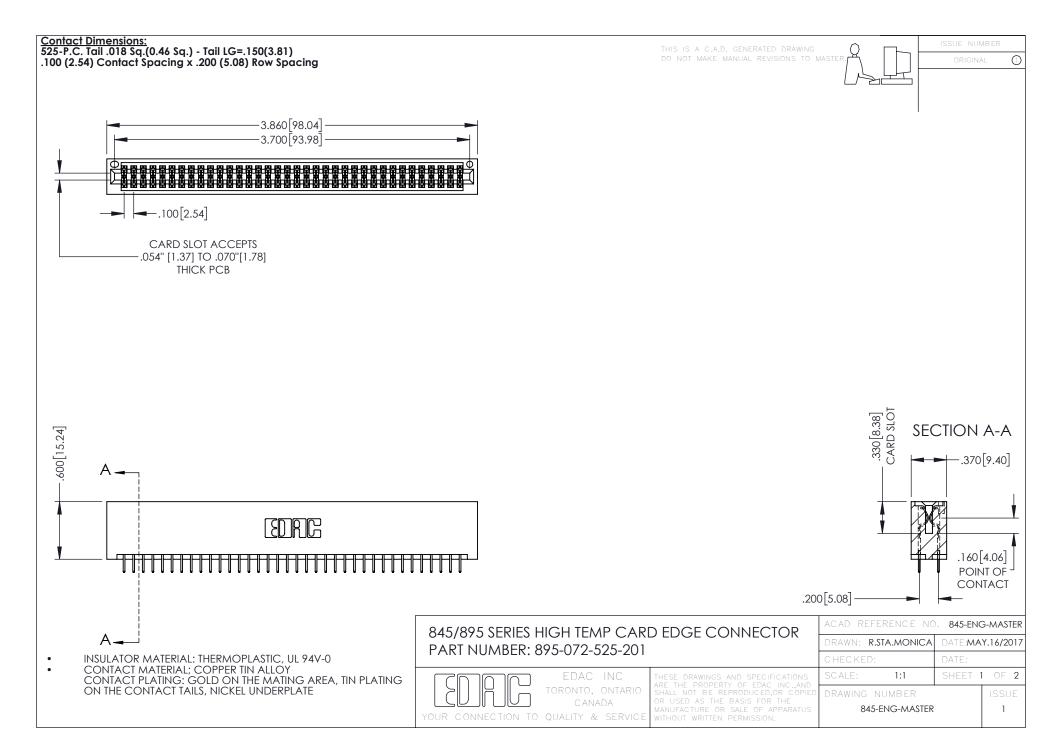

**Contact Code 558** 

**Contact Code 559** 

Contact Code 560

INSULATOR MATERIAL: THERMOPLASTIC POLYESTER, UL 94V-0 DAP MATERIAL AVAILABLE UPON REQUEST

CONTACT MATERIAL; COPPER ALLOY CONTACT PLATING: GOLD ON THE MATING AREA, TIN PLATING ON THE CONTACT TAILS, NICKEL UNDERPLATE

845/895 SERIES HIGH TEMP CARD EDGE CONNECTOR CONTACT CODE 555,556,558,559,560 DIMENSIONS

YOUR CONNECTION TO QUALITY & SERVICE

|    | ACAD REFERENCE NO   | . 845-ENG-MASTER |
|----|---------------------|------------------|
|    | DRAWN: R.STA.MONICA | DATE:MAY.16/2017 |
|    | CHECKED:            | DATE:            |
| ED | SCALE: 1:1          | SHEET 2 OF 2     |
|    | DRAWING NUMBER      | ISSUE            |

845-ENG-MASTER