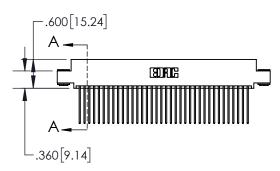

## **Contact Dimensions:** 541-Wire Wrap .025 Sq.(0.64 Sq.) - Tail LG=.750(19.05) .100 (2.54) Contact Spacing x .200 (5.08) Row Spacing

- INSULATOR MATERIAL: THERMOPLASTIC, UL 94V-0 CONTACT MATERIAL; COPPER TIN ALLOY
- CONTACT PLATING: GOLD ON THE MATING AREA, TIN PLATING ON THE CONTACT TAILS, NICKEL UNDERPLATE

ACAD REFERENCE NO. 845-ENG-MASTER

845-ENG-MASTER

INSULATOR MATERIAL: THERMOPLASTIC POLYESTER, UL 94V-0 DAP MATERIAL AVAILABLE UPON REQUEST

**Contact Code 558** 

CONTACT MATERIAL; COPPER ALLOY CONTACT PLATING: GOLD ON THE MATING AREA, TIN PLATING ON THE CONTACT TAILS, NICKEL UNDERPLATE