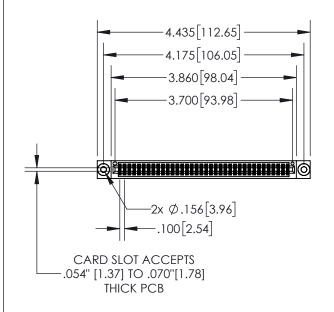

| 845/ | 1895 SERIES HIGH TEA | MP CARD EDGE CONNECTOR |
|------|----------------------|------------------------|
| PAR  | T NUMBER: 895-072-   | 541-503                |

|                     | 0.00 2.100 113 1012.10 |
|---------------------|------------------------|
| DRAWN: R.STA.MONICA | DATE:MAY.16/2017       |
| CHECKED:            | DATE:                  |
| SCALE: 1:2          | SHEET 1 OF 2           |
| DRAWING NUMBER      | ISSUE                  |
|                     |                        |

1

| .330[8.38]<br>CARD SLOT                     |  |  |  |  |
|---------------------------------------------|--|--|--|--|
| .370[9.40]                                  |  |  |  |  |
| SECTION A-A                                 |  |  |  |  |
| .160[4.06]<br>50 [3.81] POINT OF<br>CONTACT |  |  |  |  |
| 200[5.08]                                   |  |  |  |  |