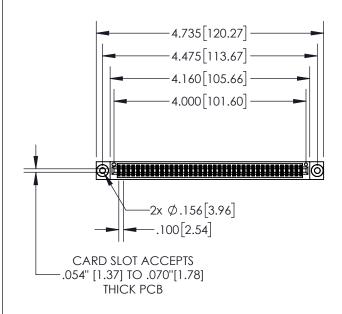

## **Contact Dimensions:**

560-Extender Board Bend (Code 523 Contacts) See Sheet 2 for Contact Code 555, 556, 558, 559, 560 Dimensions

INSULATOR MATERIAL: THERMOPLASTIC, UL 94V-0

- 845/895 SERIES HIGH TEMP CARD PART NUMBER: 895-078-560-203
- CONTACT MATERIAL; COPPER TIN ALLOY
  CONTACT PLATING: GOLD ON THE MATING AREA, TIN PLATING
  ON THE CONTACT TAILS, NICKEL UNDERPLATE

| .330[8.38]<br>CARD SLOT           |   |  |  |  |  |
|-----------------------------------|---|--|--|--|--|
| .370[9.40]                        |   |  |  |  |  |
| SECTION A-A                       |   |  |  |  |  |
|                                   | _ |  |  |  |  |
| .160[4.06]<br>POINT OF<br>CONTACT |   |  |  |  |  |
|                                   |   |  |  |  |  |