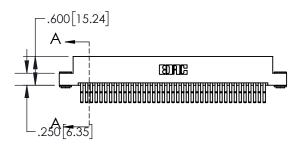

## **Contact Dimensions:**

560-Extender Board Bend (Code 523 Contacts) See Sheet 2 for Contact Code 555, 556, 558, 559, 560 Dimensions

INSULATOR MATERIAL: THERMOPLASTIC, UL 94V-0

- 845/895 SERIES HIGH TEMP CARD PART NUMBER: 895-078-560-203
- CONTACT MATERIAL; COPPER TIN ALLOY
  CONTACT PLATING: GOLD ON THE MATING AREA, TIN PLATING
  ON THE CONTACT TAILS, NICKEL UNDERPLATE

- INSULATOR MATERIAL: THERMOPLASTIC POLYESTER, UL 94V-0 DAP MATERIAL AVAILABLE UPON REQUEST
- CONTACT MATERIAL; COPPER ALLOY

CONTACT PLATING: GOLD ON THE MATING AREA, TIN PLATING ON THE CONTACT TAILS, NICKEL UNDERPLATE