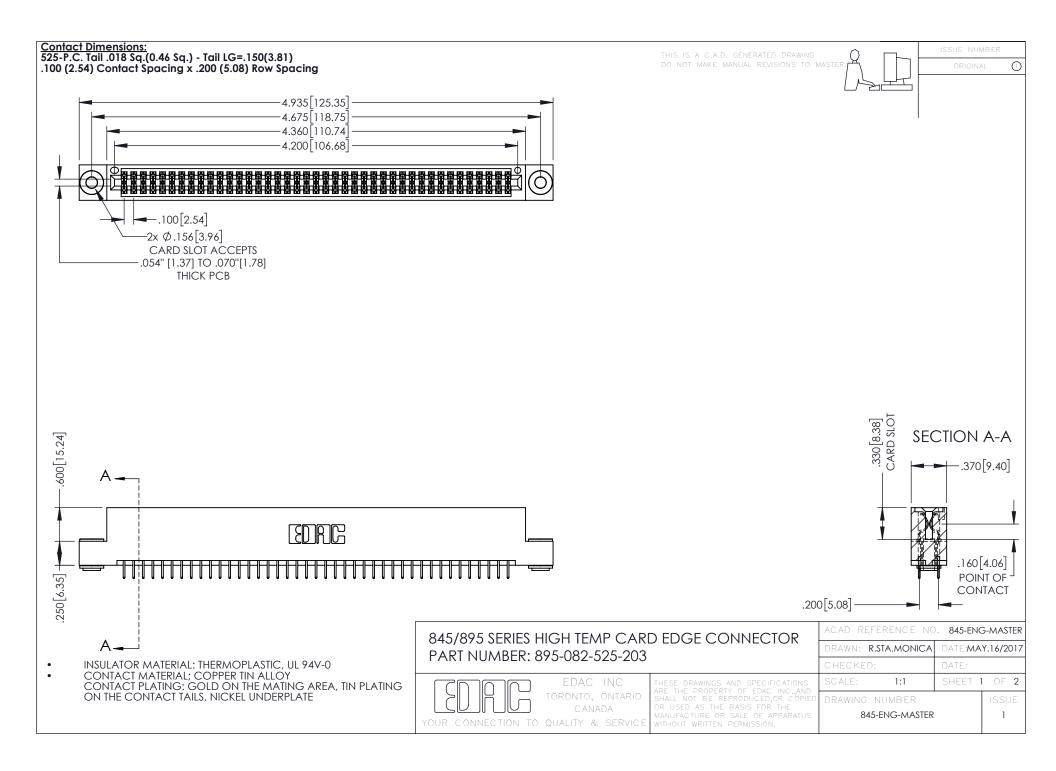

- INSULATOR MATERIAL: THERMOPLASTIC POLYESTER, UL 94V-0 DAP MATERIAL AVAILABLE UPON REQUEST
- CONTACT MATERIAL; COPPER ALLOY

**Contact Code 558** 

CONTACT PLATING: GOLD ON THE MATING AREA, TIN PLATING ON THE CONTACT TAILS, NICKEL UNDERPLATE

## 845/895 SERIES HIGH TEMP CARD EDGE CONNECTOR CONTACT CODE 555,556,558,559,560 DIMENSIONS

YOUR CONNECTION TO QUALITY & SERVICE

Contact Code 559

|   | ACAD REFERENCE NO   | . 845-ENG-MASTER |
|---|---------------------|------------------|
|   | DRAWN: R.STA.MONICA | DATE:MAY.16/2017 |
|   | CHECKED:            | DATE:            |
|   | SCALE: 1:1          | SHEET 2 OF 2     |
| D | DRAWING NUMBER      | ISSUE            |

Contact Code 560

845-ENG-MASTER