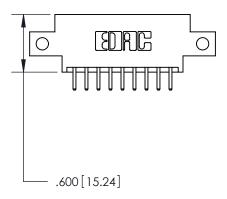

<u>Contact Dimensions:</u> 520-P.C. Tail .030x.018 (0.76x0.46) - Tail LG. = .175 (4.45) .125 (3.18) Contact Spacing x .250 (6.35) Row Spacing

THIS IS A C.A.D. GENERATED DRAWING DO NOT MAKE MANUAL REVISIONS TO MASTER.



ISSUE NUMBER

ORIGINAL

1





INSULATOR MATERIAL: THERMOPLASTIC POLYESTER, UL 94V-0 CONTACT MATERIAL; COPPER, NICKEL, TIN ALLOY CA-725 CONTACT PLATING: GOLD ON THE MATING AREA, TIN-LEAD

ON THE CONTACT TAILS, NICKEL UNDERPLATE

846/896 SERIES HIGH TEMP CARD EDGE CONNECTOR PART NUMBER: 896-018-520-812



**EDAC INC** TORONTO, ONTARIO CANADA

THESE DRAWINGS AND SPECIFICATIONS ARE THE PROPERTY OF EDAC INC.,AND SHALL NOT BE REPRODUCED, OR COPIED OR USED AS THE BASIS FOR THE MANUFACTURE OR SALE OF APPARATUS WITHOUT WRITTEN PERMISSION.

| ACAD REFERENCE NO. | 846-ENG-MASTER   |
|--------------------|------------------|
| DRAWN: J.LEE       | DATE: APR. 22/09 |
| CHECKED:           | DATE:            |
| SCALE: 1:1         | SHEET 1 OF 2     |
| DRAWING NUMBER     | ISSUE            |
| 846-ENG-MASTE      | ER 1