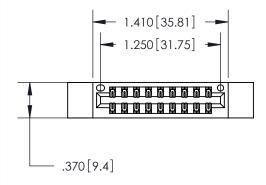

<u>Contact Dimensions:</u> 520-P.C. Tail .030x.018 (0.76x0.46) - Tail LG. = .175 (4.45) .125 (3.18) Contact Spacing x .250 (6.35) Row Spacing

THIS IS A C.A.D. GENERATED DRAWING DO NOT MAKE MANUAL REVISIONS TO MASTER.

846/896 SERIES HIGH TEMP CARD EDGE CONNECTOR PART NUMBER: 896-018-520-812

**EDAC INC** TORONTO, ONTARIO CANADA

THESE DRAWINGS AND SPECIFICATIONS ARE THE PROPERTY OF EDAC INC.,AND SHALL NOT BE REPRODUCED, OR COPIED OR USED AS THE BASIS FOR THE MANUFACTURE OR SALE OF APPARATUS WITHOUT WRITTEN PERMISSION.