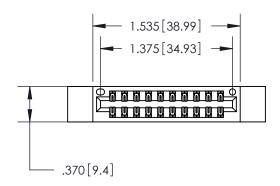

<u>Contact Dimensions:</u> 541-Wire Wrap .025 Sq. (0.64 Sq.) - Tail LG. =.750 (19.05) .125 (3.18) Contact Spacing x .250 (6.35) Row Spacing

THIS IS A C.A.D. GENERATED DRAWING DO NOT MAKE MANUAL REVISIONS TO MASTER.

846/896 SERIES HIGH TEMP CARD EDGE CONNECTOR PART NUMBER: 896-020-541-812

YOUR CONNECTION TO QUALITY & SERVICE

**EDAC INC** TORONTO, ONTARIO CANADA

THESE DRAWINGS AND SPECIFICATIONS ARE THE PROPERTY OF EDAC INC.,AND SHALL NOT BE REPRODUCED, OR COPIED OR USED AS THE BASIS FOR THE MANUFACTURE OR SALE OF APPARATUS WITHOUT WRITTEN PERMISSION.