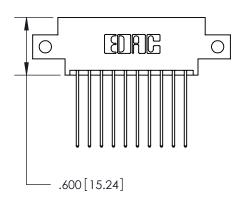

.165[4.19]

.375 [9.54]

ORIGINAL

1

.060 [1.52] .125(3.18) to .210(5.33) **Outside Tails** .125(3.18) to .210(5.33) **Outside Tails** 

**Contact Code 560** 

INSULATOR MATERIAL: THERMOPLASTIC POLYESTER, UL 94V-0 CONTACT MATERIAL; COPPER, NICKEL, TIN ALLOY CA-725 CONTACT PLATING: GOLD ON THE MATING AREA, TIN-LEAD ON THE CONTACT TAILS, NICKEL UNDERPLATE

**Contact Code 558** 

## 846/896 SERIES HIGH TEMP CARD EDGE CONNECTOR CONTACT CODE 555,556,558,559,560 DIMENSIONS

.150 [3.81]

YOUR CONNECTION TO QUALITY & SERVICE

**Contact Code 559** 

**EDAC INC** TORONTO, ONTARIO CANADA

THESE DRAWINGS AND SPECIFICATIONS ARE THE PROPERTY OF EDAC INC.,AND SHALL NOT BE REPRODUCED, OR COPIED OR USED AS THE BASIS FOR THE MANUFACTURE OR SALE OF APPARATUS WITHOUT WRITTEN PERMISSION.