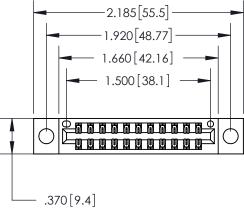

THIS IS A C.A.D. GENERATED DRAWING DO NOT MAKE MANUAL REVISIONS TO MASTER.

ISSUE NUMBER ORIGINAL

846/896 SERIES HIGH TEMP CARD EDGE CONNECTOR PART NUMBER: 896-022-555-204

**EDAC INC** TORONTO, ONTARIO CANADA

<u>Contact Dimensions:</u> 555-Extender Board Bend (Code 500 Contacts) See Sheet 2 for Contact Code 555, 556, 558, 559, 560 Dimensions

- INSULATOR MATERIAL: THERMOPLASTIC POLYESTER, UL 94V-0 CONTACT MATERIAL; COPPER, NICKEL, TIN ALLOY CA-725
- CONTACT PLATING: GOLD ON THE MATING AREA, TIN-LEAD ON THE CONTACT TAILS, NICKEL UNDERPLATE