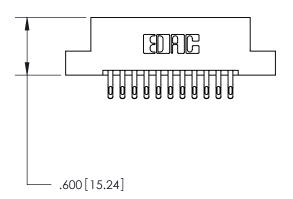

THIS IS A C.A.D. GENERATED DRAWING DO NOT MAKE MANUAL REVISIONS TO MASTER.

ISSUE NUMBER ORIGINAL

846/896 SERIES HIGH TEMP CARD EDGE CONNECTOR PART NUMBER: 896-022-555-204

**EDAC INC** TORONTO, ONTARIO CANADA