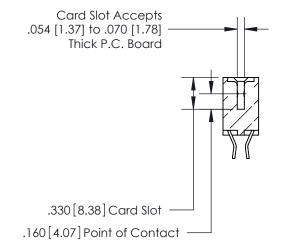

**Contact Code 560** 

INSULATOR MATERIAL: THERMOPLASTIC POLYESTER, UL 94V-0 CONTACT MATERIAL; COPPER, NICKEL, TIN ALLOY CA-725 CONTACT PLATING: GOLD ON THE MATING AREA, TIN-LEAD ON THE CONTACT TAILS, NICKEL UNDERPLATE

**Contact Code 558** 

## 846/896 SERIES HIGH TEMP CARD EDGE CONNECTOR CONTACT CODE 555,556,558,559,560 DIMENSIONS

.150 [3.81]

YOUR CONNECTION TO QUALITY & SERVICE

**Contact Code 559** 

**EDAC INC** TORONTO, ONTARIO CANADA

THESE DRAWINGS AND SPECIFICATIONS ARE THE PROPERTY OF EDAC INC.,AND SHALL NOT BE REPRODUCED, OR COPIED OR USED AS THE BASIS FOR THE MANUFACTURE OR SALE OF APPARATUS WITHOUT WRITTEN PERMISSION.