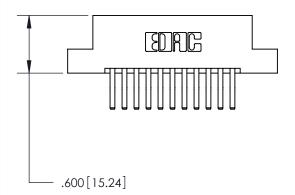

THIS IS A C.A.D. GENERATED DRAWING DO NOT MAKE MANUAL REVISIONS TO MASTER.

846/896 SERIES HIGH TEMP CARD EDGE CONNECTOR PART NUMBER: 896-022-560-208

**EDAC INC** TORONTO, ONTARIO CANADA

THESE DRAWINGS AND SPECIFICATIONS ARE THE PROPERTY OF EDAC INC., AND SHALL NOT BE REPRODUCED, OR COPIED OR USED AS THE BASIS FOR THE MANUFACTURE OR SALE OF APPARATUS WITHOUT WRITTEN PERMISSION.

| ACAD REFERENCE NO. | 846-ENG-MASTER |           |
|--------------------|----------------|-----------|
| DRAWN: J.LEE       | DATE: AF       | PR. 22/09 |
| CHECKED:           | DATE:          |           |
| SCALE: 1:1         | SHEET          | OF 2      |
| DRAWING NUMBER     |                | ISSUE     |
| 846-ENG-MASTER     |                | 1         |
|                    |                |           |