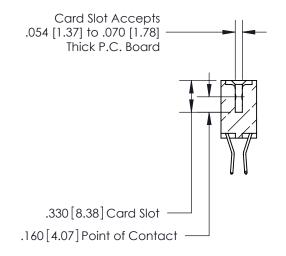

<u>Contact Dimensions:</u> 560-Extender Board Bend (Code 523 Contacts) See Sheet 2 for Contact Code 555, 556, 558, 559, 560 Dimensions

- INSULATOR MATERIAL: THERMOPLASTIC POLYESTER, UL 94V-0 CONTACT MATERIAL; COPPER, NICKEL, TIN ALLOY CA-725
- CONTACT PLATING: GOLD ON THE MATING AREA, TIN-LEAD ON THE CONTACT TAILS, NICKEL UNDERPLATE

**Contact Code 560** 

INSULATOR MATERIAL: THERMOPLASTIC POLYESTER, UL 94V-0 CONTACT MATERIAL; COPPER, NICKEL, TIN ALLOY CA-725 CONTACT PLATING: GOLD ON THE MATING AREA, TIN-LEAD ON THE CONTACT TAILS, NICKEL UNDERPLATE

**Contact Code 558** 

## 846/896 SERIES HIGH TEMP CARD EDGE CONNECTOR CONTACT CODE 555,556,558,559,560 DIMENSIONS

.150 [3.81]

YOUR CONNECTION TO QUALITY & SERVICE

**Contact Code 559** 

**EDAC INC** TORONTO, ONTARIO CANADA

THESE DRAWINGS AND SPECIFICATIONS ARE THE PROPERTY OF EDAC INC.,AND SHALL NOT BE REPRODUCED, OR COPIED OR USED AS THE BASIS FOR THE MANUFACTURE OR SALE OF APPARATUS WITHOUT WRITTEN PERMISSION.