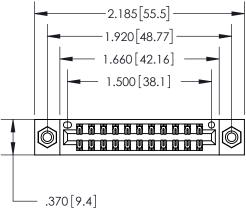

THIS IS A C.A.D. GENERATED DRAWING DO NOT MAKE MANUAL REVISIONS TO MASTER.

846/896 SERIES HIGH TEMP CARD EDGE CONNECTOR PART NUMBER: 896-022-560-208

**EDAC INC** TORONTO, ONTARIO CANADA

THESE DRAWINGS AND SPECIFICATIONS ARE THE PROPERTY OF EDAC INC., AND SHALL NOT BE REPRODUCED, OR COPIED OR USED AS THE BASIS FOR THE MANUFACTURE OR SALE OF APPARATUS WITHOUT WRITTEN PERMISSION.

| ACAD REFERENCE NO. | 846-ENG-MASTER |           |
|--------------------|----------------|-----------|
| DRAWN: J.LEE       | DATE: AF       | PR. 22/09 |
| CHECKED:           | DATE:          |           |
| SCALE: 1:1         | SHEET          | OF 2      |
| DRAWING NUMBER     |                | ISSUE     |
| 846-ENG-MASTER     |                | 1         |
|                    |                |           |