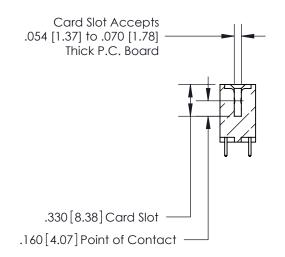

**Contact Code 560** 

INSULATOR MATERIAL: THERMOPLASTIC POLYESTER, UL 94V-0 CONTACT MATERIAL; COPPER, NICKEL, TIN ALLOY CA-725 CONTACT PLATING: GOLD ON THE MATING AREA, TIN-LEAD ON THE CONTACT TAILS, NICKEL UNDERPLATE

**Contact Code 558** 

## 846/896 SERIES HIGH TEMP CARD EDGE CONNECTOR CONTACT CODE 555,556,558,559,560 DIMENSIONS

.150 [3.81]

YOUR CONNECTION TO QUALITY & SERVICE

**Contact Code 559** 

**EDAC INC** TORONTO, ONTARIO CANADA

THESE DRAWINGS AND SPECIFICATIONS ARE THE PROPERTY OF EDAC INC.,AND SHALL NOT BE REPRODUCED, OR COPIED OR USED AS THE BASIS FOR THE MANUFACTURE OR SALE OF APPARATUS WITHOUT WRITTEN PERMISSION.