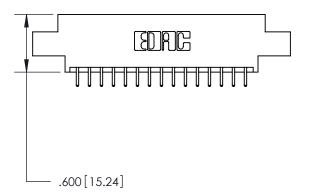

THIS IS A C.A.D. GENERATED DRAWING DO NOT MAKE MANUAL REVISIONS TO MASTER.

846/896 SERIES HIGH TEMP CARD EDGE CONNECTOR PART NUMBER: 896-030-521-808

**EDAC INC** TORONTO, ONTARIO CANADA

THESE DRAWINGS AND SPECIFICATIONS ARE THE PROPERTY OF EDAC INC., AND SHALL NOT BE REPRODUCED, OR COPIED OR USED AS THE BASIS FOR THE MANUFACTURE OR SALE OF APPARATUS WITHOUT WRITTEN PERMISSION.

THIS IS A C.A.D. GENERATED DRAWING DO NOT MAKE MANUAL REVISIONS TO MASTER.

ISSUE NUMBER

.165[4.19]

.375 [9.54]

ORIGINAL

1

.060 [1.52] .125(3.18) to .210(5.33) **Outside Tails** .125(3.18) to .210(5.33) **Outside Tails** 