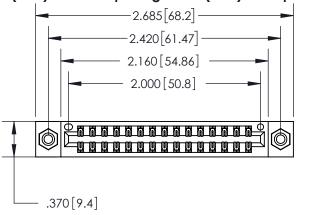

Contact Dimensions: 521-P.C. Tail .025 Sq. (0.64 Sq.) - Tail LG. =.150 (3.81) .125 (3.18) Contact Spacing x .250 (6.35) Row Spacing

INSULATOR MATERIAL: THERMOPLASTIC POLYESTER, UL 94V-0 CONTACT MATERIAL; COPPER, NICKEL, TIN ALLOY CA-725 CONTACT PLATING: GOLD ON THE MATING AREA, TIN-LEAD ON THE CONTACT TAILS, NICKEL UNDERPLATE

THIS IS A C.A.D. GENERATED DRAWING DO NOT MAKE MANUAL REVISIONS TO MASTER.

846/896 SERIES HIGH TEMP CARD EDGE CONNECTOR PART NUMBER: 896-030-521-808

**EDAC INC** TORONTO, ONTARIO CANADA

THESE DRAWINGS AND SPECIFICATIONS ARE THE PROPERTY OF EDAC INC., AND SHALL NOT BE REPRODUCED, OR COPIED OR USED AS THE BASIS FOR THE MANUFACTURE OR SALE OF APPARATUS WITHOUT WRITTEN PERMISSION.