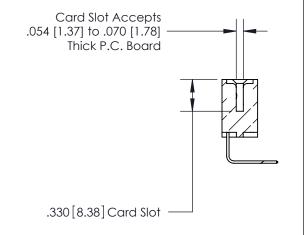

<u>Contact Dimensions:</u>
558-90 Degree Bend (Code 541 Contacts)
See Sheet 2 for Contact Code 555, 556, 558, 559, 560 Dimensions — 5.060 [128.52] — 4.795 [121.79] 4.535[115.19] 4.375 [111.13] - .370[9.4]

THIS IS A C.A.D. GENERATED DRAWING DO NOT MAKE MANUAL REVISIONS TO MASTER.



ISSUE NUMBER ORIGINAL



.600 [15.24]

INSULATOR MATERIAL: THERMOPLASTIC POLYESTER, UL 94V-0 CONTACT MATERIAL; COPPER, NICKEL, TIN ALLOY CA-725 CONTACT PLATING: GOLD ON THE MATING AREA, TIN-LEAD

ON THE CONTACT TAILS, NICKEL UNDERPLATE

846/896 SERIES HIGH TEMP CARD EDGE CONNECTOR PART NUMBER: 896-034-558-603

YOUR CONNECTION TO QUALITY & SERVICE

**EDAC INC** TORONTO, ONTARIO CANADA

THESE DRAWINGS AND SPECIFICATIONS ARE THE PROPERTY OF EDAC INC.,AND SHALL NOT BE REPRODUCED, OR COPIED OR USED AS THE BASIS FOR THE MANUFACTURE OR SALE OF APPARATUS WITHOUT WRITTEN PERMISSION.

| ACAD REFERENCE NO. | 846-ENG-MASTER   |
|--------------------|------------------|
| DRAWN: J.LEE       | DATE: APR. 22/09 |
| CHECKED:           | DATE:            |
| SCALE: 1:1         | SHEET 1 OF 2     |
| DRAWING NUMBER     | ISSUE