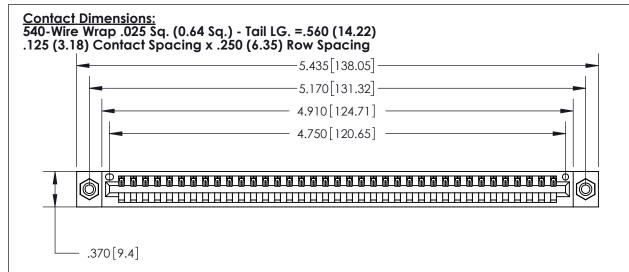

## 846/896 SERIES HIGH TEMP CARD EDGE CONNECTOR PART NUMBER: 896-037-540-608

YOUR CONNECTION TO QUALITY & SERVICE

**EDAC INC** TORONTO, ONTARIO CANADA

THESE DRAWINGS AND SPECIFICATIONS ARE THE PROPERTY OF EDAC INC.,AND SHALL NOT BE REPRODUCED, OR COPIED OR USED AS THE BASIS FOR THE MANUFACTURE OR SALE OF APPARATUS WITHOUT WRITTEN PERMISSION.