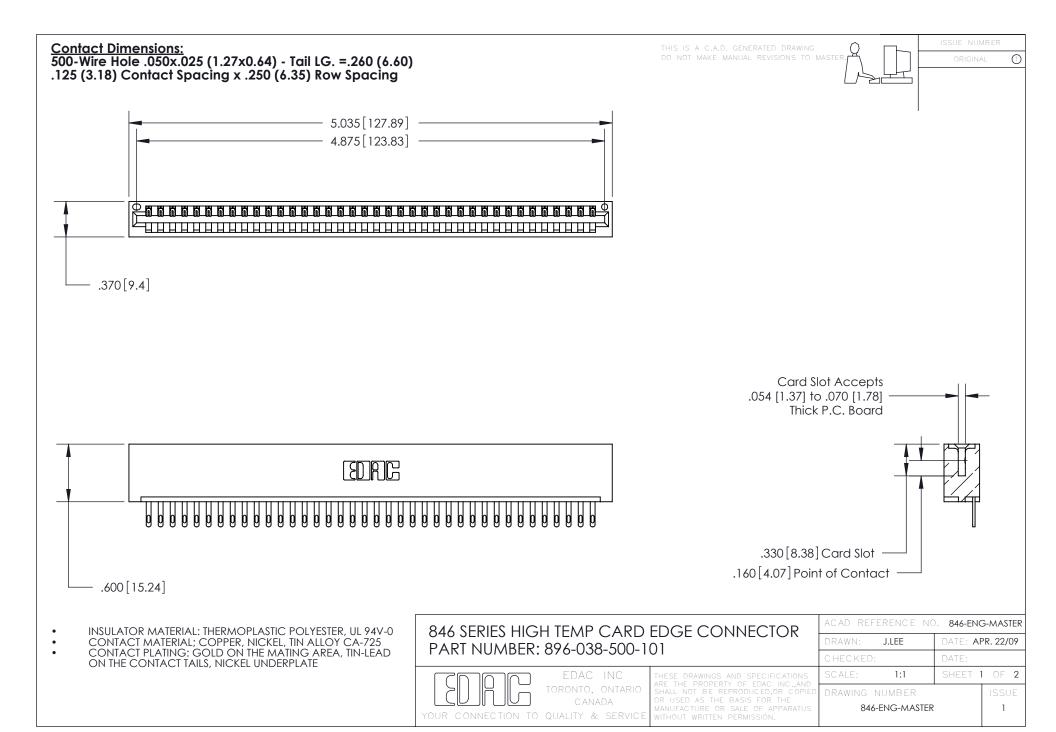

1

.165 [4.19] .375 [9.54] .125(3.18) to .210(5.33) .125(3.18) to .210(5.33)

**Contact Code 558** 

**Contact Code 559** 

**Contact Code 560** 

INSULATOR MATERIAL: THERMOPLASTIC POLYESTER, UL 94V-0 CONTACT MATERIAL; COPPER, NICKEL, TIN ALLOY CA-725 CONTACT PLATING: GOLD ON THE MATING AREA, TIN-LEAD ON THE CONTACT TAILS, NICKEL UNDERPLATE

846 SERIES HIGH TEMP CARD EDGE CONNECTOR CONTACT CODE 555,556,558,559,560 DIMENSIONS

YOUR CONNECTION TO QUALITY & SERVICE

**Outside Tails** 

**Outside Tails** 

|   | ACAD REFERENCE NO. 846-ENG-MASTER |                  |
|---|-----------------------------------|------------------|
|   | DRAWN: J.LEE                      | DATE: APR. 22/09 |
|   | CHECKED:                          | DATE:            |
|   | SCALE: 1:1                        | SHEET 2 OF 2     |
| 0 | DRAWING NUMBER                    | ISSUE            |

846-ENG-MASTER