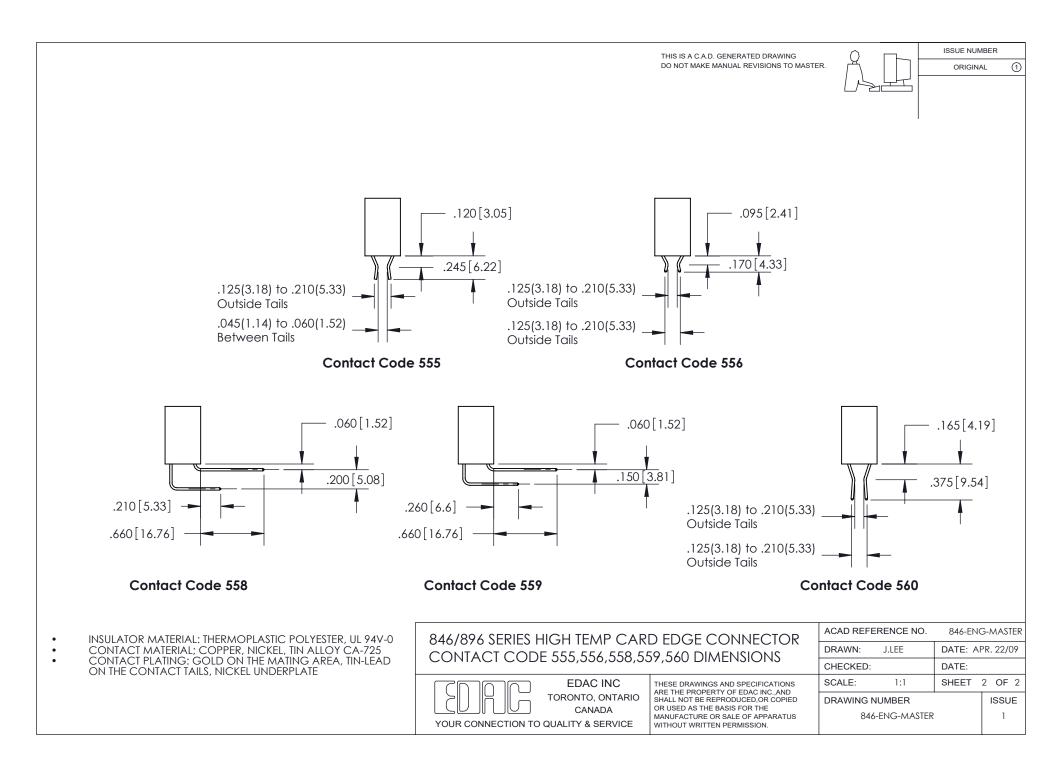

| Contact Dimensions:                                                                                                                                                            |                                                                              | THIS IS A C.A.D. GENERATED DRAWING                                                                                                         | $\land$                | ISSUE NUMBER          |
|--------------------------------------------------------------------------------------------------------------------------------------------------------------------------------|------------------------------------------------------------------------------|--------------------------------------------------------------------------------------------------------------------------------------------|------------------------|-----------------------|
| <u>Contact Dimensions:</u><br>521-P.C. Tail .025 Sq. (0.64 Sq.) - Tail LG. =.150 (3.81)<br>.125 (3.18) Contact Spacing x .250 (6.35) Row Spacing                               |                                                                              | DO NOT MAKE MANUAL REVISIONS TO MASTE                                                                                                      | ≅R. Ă   □ □            | ORIGINAL (1)          |
| .125 (3.18) Contact Spacing x .250 (6.35) Row Spacing                                                                                                                          |                                                                              |                                                                                                                                            |                        |                       |
| 7.                                                                                                                                                                             | 060[179.32]                                                                  |                                                                                                                                            |                        |                       |
| б.                                                                                                                                                                             | 795[172.59]                                                                  |                                                                                                                                            | I                      |                       |
| 6.535[165.99]                                                                                                                                                                  |                                                                              |                                                                                                                                            |                        |                       |
|                                                                                                                                                                                | 375[161.93]                                                                  |                                                                                                                                            |                        |                       |
|                                                                                                                                                                                | 5/5[161.75]                                                                  |                                                                                                                                            |                        |                       |
|                                                                                                                                                                                |                                                                              |                                                                                                                                            |                        |                       |
|                                                                                                                                                                                |                                                                              |                                                                                                                                            |                        |                       |
|                                                                                                                                                                                |                                                                              |                                                                                                                                            |                        |                       |
|                                                                                                                                                                                |                                                                              |                                                                                                                                            |                        |                       |
|                                                                                                                                                                                |                                                                              |                                                                                                                                            |                        |                       |
| .370[9.4]                                                                                                                                                                      |                                                                              |                                                                                                                                            |                        |                       |
|                                                                                                                                                                                |                                                                              |                                                                                                                                            |                        |                       |
|                                                                                                                                                                                |                                                                              |                                                                                                                                            |                        |                       |
|                                                                                                                                                                                |                                                                              |                                                                                                                                            |                        |                       |
|                                                                                                                                                                                |                                                                              | Card S                                                                                                                                     | lot Accepts            |                       |
|                                                                                                                                                                                |                                                                              | .054 [1.37] to                                                                                                                             | o .070 [1.78] ———      |                       |
|                                                                                                                                                                                |                                                                              | Thick                                                                                                                                      | P.C. Board             |                       |
|                                                                                                                                                                                |                                                                              |                                                                                                                                            |                        |                       |
|                                                                                                                                                                                |                                                                              |                                                                                                                                            |                        |                       |
|                                                                                                                                                                                |                                                                              |                                                                                                                                            |                        |                       |
|                                                                                                                                                                                |                                                                              |                                                                                                                                            |                        |                       |
|                                                                                                                                                                                |                                                                              |                                                                                                                                            |                        |                       |
|                                                                                                                                                                                |                                                                              |                                                                                                                                            |                        |                       |
|                                                                                                                                                                                |                                                                              |                                                                                                                                            |                        |                       |
|                                                                                                                                                                                |                                                                              | 220[0.2                                                                                                                                    | 8]Card Slot            |                       |
|                                                                                                                                                                                |                                                                              | -                                                                                                                                          | -                      |                       |
| .600[15.24]                                                                                                                                                                    |                                                                              | .160[4.07]Pc                                                                                                                               | oint of Contact —      | ]                     |
|                                                                                                                                                                                |                                                                              |                                                                                                                                            | 1                      |                       |
| INSULATOR MATERIAL: THERMOPLASTIC POLYESTER, UL 94V-0                                                                                                                          | 846/896 SERIES HIGH TEMP CARD EDGE CONNECTOR<br>PART NUMBER: 896-050-521-102 |                                                                                                                                            | ACAD REFERENCE NO.     | 846-ENG-MASTER        |
| <ul> <li>CONTACT MATERIAL; COPPER, NICKEL, TIN ALLOY CA-725</li> <li>CONTACT PLATING: GOLD ON THE MATING AREA, TIN-LEAD<br/>ON THE CONTACT TAILS, NICKEL UNDERPLATE</li> </ul> |                                                                              |                                                                                                                                            | DRAWN: J.LEE           | DATE: APR. 22/09      |
|                                                                                                                                                                                |                                                                              | THESE DRAWINGS AND SPECIFICATIONS                                                                                                          | CHECKED:<br>SCALE: 1:1 | DATE:<br>SHEET 1 OF 2 |
|                                                                                                                                                                                | TORONTO, ONTARIO<br>CANADA                                                   | ARE THE PROPERTY OF EDAC INC.,AND<br>SHALL NOT BE REPRODUCED,OR COPIED<br>OR USED AS THE BASIS FOR THE<br>MANUFACTURE OR SALE OF APPARATUS | DRAWING NUMBER         | ISSUE                 |
|                                                                                                                                                                                |                                                                              |                                                                                                                                            | 846-ENG-MASTER         |                       |
|                                                                                                                                                                                | YOUR CONNECTION TO QUALITY & SERVICE                                         | WITHOUT WRITTEN PERMISSION.                                                                                                                |                        |                       |