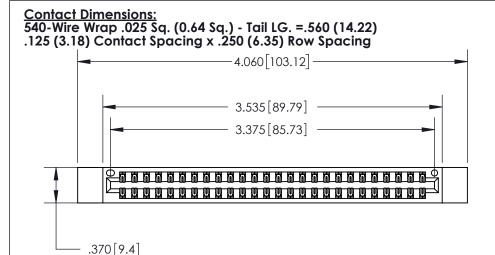

846/896 SERIES HIGH TEMP CARD EDGE CONNECTOR PART NUMBER: 896-052-540-212

YOUR CONNECTION TO QUALITY & SERVICE

**EDAC INC** TORONTO, ONTARIO CANADA

THESE DRAWINGS AND SPECIFICATIONS ARE THE PROPERTY OF EDAC INC., AND SHALL NOT BE REPRODUCED, OR COPIED OR USED AS THE BASIS FOR THE MANUFACTURE OR SALE OF APPARATUS WITHOUT WRITTEN PERMISSION.

| ACAD REFERENCE NO. |     | 846-ENG-MASTER   |       |
|--------------------|-----|------------------|-------|
| DRAWN: J.LEE       |     | DATE: APR. 22/09 |       |
| CHECKED:           |     | DATE:            |       |
| SCALE:             | 1:1 | SHEET 1          | OF 2  |
| DRAWING NUMBER     |     |                  | ISSUE |
| 846-ENG-MASTER     |     |                  | 1     |