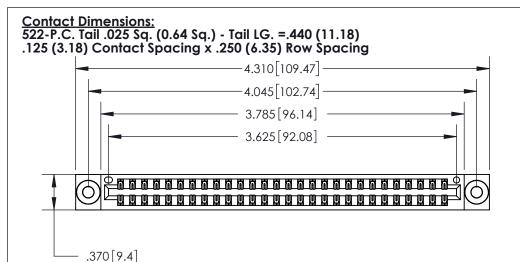

## 846/896 SERIES HIGH TEMP CARD EDGE CONNECTOR PART NUMBER: 896-056-522-803

YOUR CONNECTION TO QUALITY & SERVICE

**EDAC INC** TORONTO, ONTARIO CANADA

THESE DRAWINGS AND SPECIFICATIONS ARE THE PROPERTY OF EDAC INC.,AND SHALL NOT BE REPRODUCED, OR COPIED OR USED AS THE BASIS FOR THE MANUFACTURE OR SALE OF APPARATUS WITHOUT WRITTEN PERMISSION.

| ACAD REFERENCE NO. | 846-ENG-MASTER   |  |
|--------------------|------------------|--|
| DRAWN: J.LEE       | DATE: APR. 22/09 |  |
| CHECKED:           | DATE:            |  |
| SCALE: 1:1         | SHEET 1 OF 2     |  |
| DRAWING NUMBER     | ISSUE            |  |
| 846-FNG-MASTER     | 1                |  |