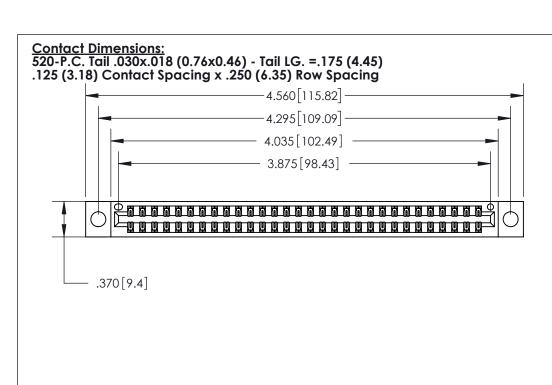

INSULATOR MATERIAL: THERMOPLASTIC POLYESTER, UL 94V-0 CONTACT MATERIAL; COPPER, NICKEL, TIN ALLOY CA-725

CONTACT PLATING: GOLD ON THE MATING AREA, TIN-LEAD ON THE CONTACT TAILS, NICKEL UNDERPLATE

846/896 SERIES HIGH TEMP CARD EDGE CONNECTOR PART NUMBER: 896-060-520-204

YOUR CONNECTION TO QUALITY & SERVICE

**EDAC INC** TORONTO, ONTARIO CANADA

THESE DRAWINGS AND SPECIFICATIONS ARE THE PROPERTY OF EDAC INC.,AND SHALL NOT BE REPRODUCED, OR COPIED OR USED AS THE BASIS FOR THE MANUFACTURE OR SALE OF APPARATUS WITHOUT WRITTEN PERMISSION.

| ACAD REFERENCE NO. |  | 846-ENG-MASTER   |       |
|--------------------|--|------------------|-------|
| DRAWN: J.LEE       |  | DATE: APR. 22/09 |       |
| CHECKED:           |  | DATE:            |       |
| SCALE: 1:1         |  | SHEET            | OF 2  |
| DRAWING NUMBER     |  |                  | ISSUE |
| 846-ENG-MASTER     |  |                  | 1     |