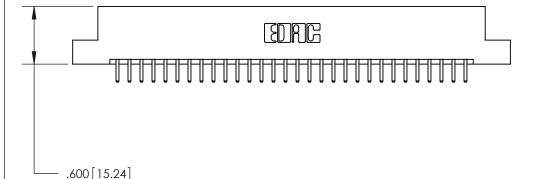

THIS IS A C.A.D. GENERATED DRAWING DO NOT MAKE MANUAL REVISIONS TO MASTER.

ISSUE NUMBER ORIGINAL

Card Slot Accepts .054 [1.37] to .070 [1.78] Thick P.C. Board .330 [8.38] Card Slot

.160 [4.07] Point of Contact -

THIS IS A C.A.D. GENERATED DRAWING DO NOT MAKE MANUAL REVISIONS TO MASTER.

ISSUE NUMBER

ORIGINAL

1

.060 [1.52] .200 [5.08] .210[5.33] -.660 [16.76]

.060 [1.52] .150 [3.81] .260[6.6] -**Outside Tails** .660[16.76]