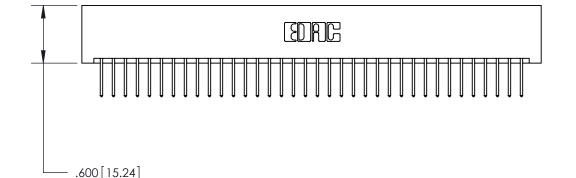

THIS IS A C.A.D. GENERATED DRAWING DO NOT MAKE MANUAL REVISIONS TO MASTER.

ISSUE NUMBER

ORIGINAL

1

.060 [1.52] .200 [5.08] .210[5.33] -.660 [16.76]

.060 [1.52] .150 [3.81] .260[6.6] -**Outside Tails** .660[16.76]

**Outside Tails** 

|  | ACAD REFERENCE NO. |       | 846-ENG-MASTER   |        |
|--|--------------------|-------|------------------|--------|
|  | DRAWN:             | J.LEE | DATE: APR. 22/09 |        |
|  | CHECKED:           |       | DATE:            |        |
|  | SCALE:             | 1:1   | SHEET            | 2 OF 2 |
|  | DRAWING NUMBER     |       | ISSUE            |        |