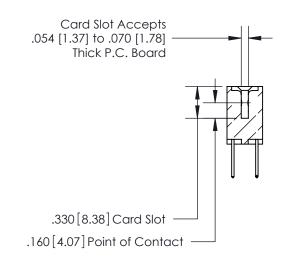

.165[4.19] .375 [9.54] .125(3.18) to .210(5.33) .125(3.18) to .210(5.33)

**Contact Code 558** 

**Contact Code 559** 

**Contact Code 560** 

INSULATOR MATERIAL: THERMOPLASTIC POLYESTER, UL 94V-0 CONTACT MATERIAL; COPPER, NICKEL, TIN ALLOY CA-725 CONTACT PLATING: GOLD ON THE MATING AREA, TIN-LEAD ON THE CONTACT TAILS, NICKEL UNDERPLATE

## 846/896 SERIES HIGH TEMP CARD EDGE CONNECTOR CONTACT CODE 555,556,558,559,560 DIMENSIONS

YOUR CONNECTION TO QUALITY & SERVICE

**EDAC INC** TORONTO, ONTARIO CANADA

THESE DRAWINGS AND SPECIFICATIONS ARE THE PROPERTY OF EDAC INC.,AND SHALL NOT BE REPRODUCED, OR COPIED OR USED AS THE BASIS FOR THE MANUFACTURE OR SALE OF APPARATUS WITHOUT WRITTEN PERMISSION.