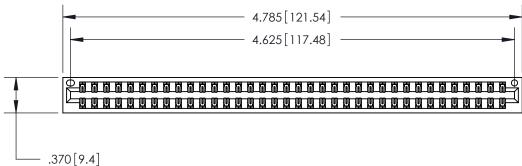

<u>Contact Dimensions:</u> 526-P.C. Tail .018 Sq. (0.46 Sq.) - Tail LG. =.350 (8.89) .125 (3.18) Contact Spacing x .250 (6.35) Row Spacing

THIS IS A C.A.D. GENERATED DRAWING DO NOT MAKE MANUAL REVISIONS TO MASTER.

846/896 SERIES HIGH TEMP CARD EDGE CONNECTOR PART NUMBER: 896-072-526-201

YOUR CONNECTION TO QUALITY & SERVICE

**EDAC INC** TORONTO, ONTARIO CANADA

THESE DRAWINGS AND SPECIFICATIONS ARE THE PROPERTY OF EDAC INC., AND SHALL NOT BE REPRODUCED, OR COPIED OR USED AS THE BASIS FOR THE MANUFACTURE OR SALE OF APPARATUS WITHOUT WRITTEN PERMISSION.