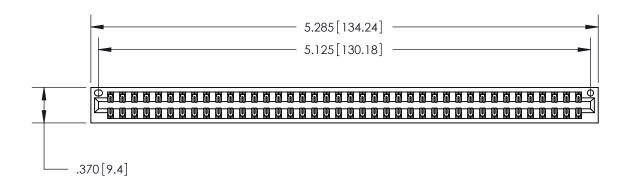

846/896 SERIES HIGH TEMP CARD EDGE CONNECTOR PART NUMBER: 896-080-541-201

YOUR CONNECTION TO QUALITY & SERVICE

**EDAC INC** TORONTO, ONTARIO CANADA

THESE DRAWINGS AND SPECIFICATIONS ARE THE PROPERTY OF EDAC INC., AND SHALL NOT BE REPRODUCED, OR COPIED OR USED AS THE BASIS FOR THE MANUFACTURE OR SALE OF APPARATUS WITHOUT WRITTEN PERMISSION.

<u>Contact Dimensions:</u> 541-Wire Wrap .025 Sq. (0.64 Sq.) - Tail LG. =.750 (19.05) .125 (3.18) Contact Spacing x .250 (6.35) Row Spacing

THIS IS A C.A.D. GENERATED DRAWING DO NOT MAKE MANUAL REVISIONS TO MASTER.