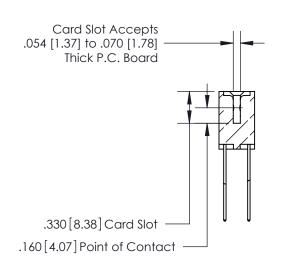

.165[4.19] .375 [9.54] .125(3.18) to .210(5.33) .125(3.18) to .210(5.33)

**Contact Code 558** 

**Contact Code 559** 

**Contact Code 560** 

INSULATOR MATERIAL: THERMOPLASTIC POLYESTER, UL 94V-0 CONTACT MATERIAL; COPPER, NICKEL, TIN ALLOY CA-725 CONTACT PLATING: GOLD ON THE MATING AREA, TIN-LEAD ON THE CONTACT TAILS, NICKEL UNDERPLATE