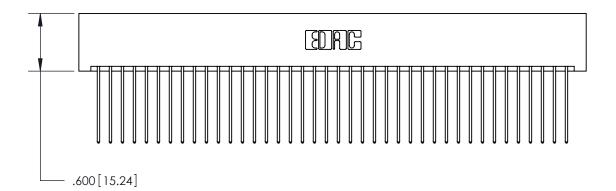

THIS IS A C.A.D. GENERATED DRAWING DO NOT MAKE MANUAL REVISIONS TO MASTER.

ISSUE NUMBER

ORIGINAL

1

.060 [1.52] .200 [5.08] .210[5.33] -.660 [16.76]

.060 [1.52] .150 [3.81] .260[6.6] -**Outside Tails** .660[16.76]