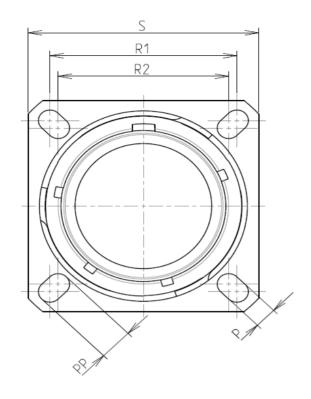

С

| Dim       | Nominal     |
|-----------|-------------|
| Р         | 3.91±0.2    |
| PP        | 6.15±0.2    |
| R1        | 38.1        |
| R2        | 34.93       |
| S         | 46±0.3      |
| V'        | 18.7+1.4/-0 |
| W'        | 2.1/4.35    |
| Z'        | 32 Max      |
| /V THREAD | M37x1-6g    |