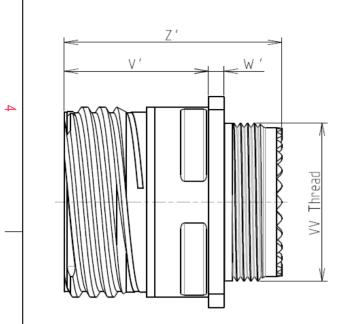

С

| Dim       | Nominal     |
|-----------|-------------|
| Р         | 3.91±0.2    |
| PP        | 6.15±0.2    |
| R1        | 38.1        |
| R2        | 34.93       |
| S         | 46±0.3      |
| V'        | 18.7+1.4/-0 |
| W'        | 2.1/4.35    |
| Z'        | 32 Max      |
| /V THREAD | M37x1-6g    |