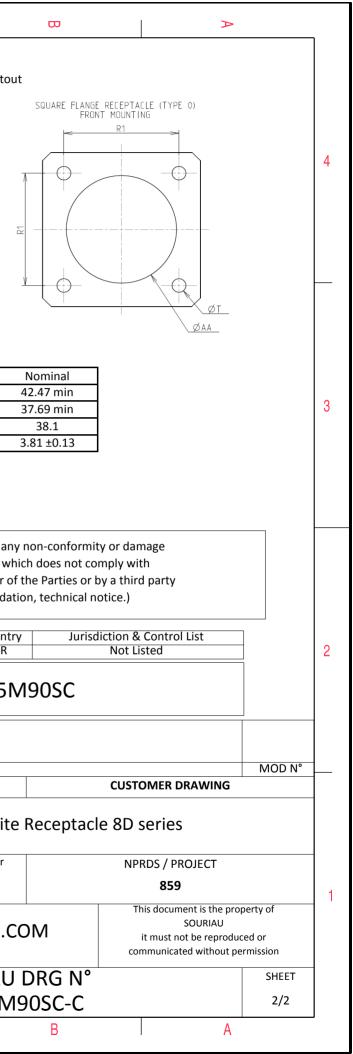

С

| Dim       | Nominal     |
|-----------|-------------|
| Р         | 3.91±0.2    |
| PP        | 6.15±0.2    |
| R1        | 38.1        |
| R2        | 34.93       |
| S         | 46±0.3      |
| V'        | 18.7+1.4/-0 |
| W'        | 2.1/4.35    |
| Z'        | 32 Max      |
| /V THREAD | M37x1-6g    |

| -        | Ŧ                                                                                                                                                                                                                                                                                                                                                                                                  | ۵                                                                                                                                                                                                                                                                                                                                                                                                                                                                                                                                                                                                                                                                                                                                                                                                                                                                                                                                                                                                                                                                                                                                                                                                                                                                                                                                                                                                                                                                                                                                                                                                                                              | н <b>т</b> | m | D                                      | 0                                                                                                       |                                        |
|----------|----------------------------------------------------------------------------------------------------------------------------------------------------------------------------------------------------------------------------------------------------------------------------------------------------------------------------------------------------------------------------------------------------|------------------------------------------------------------------------------------------------------------------------------------------------------------------------------------------------------------------------------------------------------------------------------------------------------------------------------------------------------------------------------------------------------------------------------------------------------------------------------------------------------------------------------------------------------------------------------------------------------------------------------------------------------------------------------------------------------------------------------------------------------------------------------------------------------------------------------------------------------------------------------------------------------------------------------------------------------------------------------------------------------------------------------------------------------------------------------------------------------------------------------------------------------------------------------------------------------------------------------------------------------------------------------------------------------------------------------------------------------------------------------------------------------------------------------------------------------------------------------------------------------------------------------------------------------------------------------------------------------------------------------------------------|------------|---|----------------------------------------|---------------------------------------------------------------------------------------------------------|----------------------------------------|
|          |                                                                                                                                                                                                                                                                                                                                                                                                    | Contact Layout                                                                                                                                                                                                                                                                                                                                                                                                                                                                                                                                                                                                                                                                                                                                                                                                                                                                                                                                                                                                                                                                                                                                                                                                                                                                                                                                                                                                                                                                                                                                                                                                                                 |            |   |                                        | Pa                                                                                                      | anel Cutout                            |
| 4        |                                                                                                                                                                                                                                                                                                                                                                                                    | $ \begin{array}{c} \begin{array}{c} \begin{array}{c} \begin{array}{c} \begin{array}{c} \end{array} \\ \end{array} \\ \end{array} \\ \end{array} \\ \begin{array}{c} \end{array} \\ \end{array} \\ \end{array} \\ \end{array} \\ \begin{array}{c} \end{array} \\ \end{array} \\ \end{array} \\ \end{array} \\ \begin{array}{c} \end{array} \\ \end{array} $ |            |   | ٨                                      | SQUARE FLANGE RECEPTACLE (TYPE 0)                                                                       |                                        |
|          | Contact<br>position<br>ID  Locatic<br>(mm)    A  +.065 (1.65)    B  +.275 (6.99)    C  +.490 (12.45)    E  +.531 (13.49)    F  +.531 (13.49)    G  +.420 (10.67)    H  +.420 (12.45)                                                                                                                                                                                                               | Y-axis<br>(mm)  Contact<br>position ID  X-axis<br>(mm)  Y-axis<br>(mm)    +.533 (13.54)  a  +.404 (10.26)  +.125 (3.18)    +.466 (11.84)  b  +.404 (10.26)  +.125 (3.18)    +.373 (11.01)  +.000 (0.00)  +.307 (11.10)  +.000 (0.00)    +.373 (11.26)  c  +.404 (10.26) 125 (3.18)    +.227 (5.77)  d  +.314 (7.98) 221 (5.61)    +.093 (2.26)  e  +.245 (6.22) 337 (8.56)   227 (5.77)  g  +.000 (0.00) 395 (10.03)   337 (8.56)  h 136 (3.45) 424 (10.77)                                                                                                                                                                                                                                                                                                                                                                                                                                                                                                                                                                                                                                                                                                                                                                                                                                                                                                                                                                                                                                                                                                                                                                                    |            |   | ξ <u>ε</u>                             | ØA                                                                                                      | ă <u>7</u>                             |
| ယ        | $\begin{array}{c} {\sf K} & + 0.65(1.65) \\ {\sf L} & - 0.65(1.85) \\ {\sf M} &275(6.99) \\ {\sf N} &275(6.99) \\ {\sf P} &490(12.45) \\ {\sf R} &531(13.49) \\ {\sf S} &531(13.49) \\ {\sf T} &490(12.45) \\ {\sf U} &200(12.45) \\ {\sf U} &275(6.99) \\ {\sf W} &065(1.85) \\ {\sf X} & + .136(3.45) \\ {\sf Y} & + .245(6.22) \\ {\sf Y} & + .245(6.22) \\ {\sf Y} & + .245(6.22) \end{array}$ | $\begin{array}{c c c c c c c c c c c c c c c c c c c $                                                                                                                                                                                                                                                                                                                                                                                                                                                                                                                                                                                                                                                                                                                                                                                                                                                                                                                                                                                                                                                                                                                                                                                                                                                                                                                                                                                                                                                                                                                                                                                         |            |   |                                        | Dim<br>ØA<br>ØAA<br>R1<br>ØT                                                                            |                                        |
|          | size ment no. contacts co<br>25 -90 4                                                                                                                                                                                                                                                                                                                                                              | Size<br>ontacts  Service<br>rating  Contact<br>location  Standard contact    0  Twinax  W, Z  M39029/90-529  M39029/91-530    16  I  Y, AA  M39029/56-364  M39029/56-352    20  I  All others  M39029/58-363  M39029/56-357                                                                                                                                                                                                                                                                                                                                                                                                                                                                                                                                                                                                                                                                                                                                                                                                                                                                                                                                                                                                                                                                                                                                                                                                                                                                                                                                                                                                                    | 2          |   |                                        | SOURIAU shall not be lia<br>due to a use of the Pr<br>the Specifications issued b<br>(professional reco | oducts whi<br>y either of              |
| N        |                                                                                                                                                                                                                                                                                                                                                                                                    |                                                                                                                                                                                                                                                                                                                                                                                                                                                                                                                                                                                                                                                                                                                                                                                                                                                                                                                                                                                                                                                                                                                                                                                                                                                                                                                                                                                                                                                                                                                                                                                                                                                |            |   |                                        | PN: 8[                                                                                                  | Country<br>FR<br>D025N                 |
|          |                                                                                                                                                                                                                                                                                                                                                                                                    |                                                                                                                                                                                                                                                                                                                                                                                                                                                                                                                                                                                                                                                                                                                                                                                                                                                                                                                                                                                                                                                                                                                                                                                                                                                                                                                                                                                                                                                                                                                                                                                                                                                |            |   | A 17-10-20<br>ISS DATE<br>Designed By: | 16 First Release                                                                                        |                                        |
| <u> </u> |                                                                                                                                                                                                                                                                                                                                                                                                    |                                                                                                                                                                                                                                                                                                                                                                                                                                                                                                                                                                                                                                                                                                                                                                                                                                                                                                                                                                                                                                                                                                                                                                                                                                                                                                                                                                                                                                                                                                                                                                                                                                                |            |   | TITLE<br>SCALE<br>NA                   | Gener<br>Gener                                                                                          | nposite<br>ral linear<br>grances:<br>± |
|          |                                                                                                                                                                                                                                                                                                                                                                                                    |                                                                                                                                                                                                                                                                                                                                                                                                                                                                                                                                                                                                                                                                                                                                                                                                                                                                                                                                                                                                                                                                                                                                                                                                                                                                                                                                                                                                                                                                                                                                                                                                                                                |            |   | SOURIA                                 | U WWW.SOUF                                                                                              | RIAU.CO                                |
|          |                                                                                                                                                                                                                                                                                                                                                                                                    |                                                                                                                                                                                                                                                                                                                                                                                                                                                                                                                                                                                                                                                                                                                                                                                                                                                                                                                                                                                                                                                                                                                                                                                                                                                                                                                                                                                                                                                                                                                                                                                                                                                |            | _ | FORMAT<br>A3                           |                                                                                                         | JRIAU<br>025M                          |
|          | Н                                                                                                                                                                                                                                                                                                                                                                                                  | G                                                                                                                                                                                                                                                                                                                                                                                                                                                                                                                                                                                                                                                                                                                                                                                                                                                                                                                                                                                                                                                                                                                                                                                                                                                                                                                                                                                                                                                                                                                                                                                                                                              | F          | E | D                                      | С                                                                                                       |                                        |