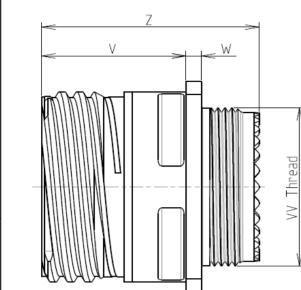

## CHARACTERISTICS

4

ω

 $\sim$ 

\_

|                                                                                                                              |                                                                                                                                                                    |                          | 0                                                                                                                                                                                                                                                     |                                                | •      |  |  |
|------------------------------------------------------------------------------------------------------------------------------|--------------------------------------------------------------------------------------------------------------------------------------------------------------------|--------------------------|-------------------------------------------------------------------------------------------------------------------------------------------------------------------------------------------------------------------------------------------------------|------------------------------------------------|--------|--|--|
|                                                                                                                              | S<br>R1<br>R2<br>C<br>C<br>C<br>C<br>C<br>C<br>C<br>C<br>C<br>C<br>C<br>C<br>C<br>C<br>C<br>C<br>C<br>C                                                            |                          |                                                                                                                                                                                                                                                       | XAMPLE                                         |        |  |  |
| CHARACTERISTICS<br>-Standard : Based on MIL-DTL-38999 Series III                                                             | Keying Shown as example Connector dimension Dim Nominal                                                                                                            | 7                        |                                                                                                                                                                                                                                                       |                                                |        |  |  |
| -Shell Material: Stainless Steel-Shell Plating: Nickel-Insulator: Thermoplastic-Contacts: Copper Alloy                       | P         3.91±0.2           PP         6.15±0.2           R1         38.1           R2         34.93           S         46±0.3           V         20.07+0/-1.25 |                          | SOURIAU shall not be liable for any non-conformity or damage<br>due to a use of the Products which does not comply with<br>the Specifications issued by either of the Parties or by a third party<br>(professional recommendation, technical notice.) |                                                |        |  |  |
| -Seals & Grommet : Silicon Elastomer<br>-Contact Plating : Gold over copper Alloy 0.8µm minimum                              | & Grommet : Silicon Elastomer W 2.1/3.2                                                                                                                            |                          |                                                                                                                                                                                                                                                       | CountryJurisdiction & Control ListFRNot Listed |        |  |  |
| -Durability : 500 Mating cycles<br>-Delivered with Souriau contacts and Accessories                                          |                                                                                                                                                                    | PN: 8D025S17SD           |                                                                                                                                                                                                                                                       |                                                |        |  |  |
| -Temperature Range : -65°C to +200°C<br>-Salt Spray : 500 hours                                                              |                                                                                                                                                                    | A 17-10-2016             | 5 First Release                                                                                                                                                                                                                                       |                                                |        |  |  |
|                                                                                                                              |                                                                                                                                                                    | ISS DATE<br>Designed By: | Latest modification - by<br>Date:                                                                                                                                                                                                                     | CUSTOMER DRAWING                               | MOD N° |  |  |
|                                                                                                                              |                                                                                                                                                                    |                          | TITLE Stainless Steel Receptacle 8D series                                                                                                                                                                                                            |                                                |        |  |  |
| BASIC SERIES:     8D     0     -     25     S     1       SHELL TYPE     : Square Flange Receptacle     -     25     S     1 | SCALE                                                                                                                                                              |                          | NPRDS / PROJECT<br>859                                                                                                                                                                                                                                | 1                                              |        |  |  |
| CONTACT TYPE     : Standard Crimp Contact       SHELL SIZE : 25     CONTACT TYPE : SOCKET(500 Matings)                       |                                                                                                                                                                    |                          | SOURIAU         This document is the property of SOURIAU           It must not be reproduced or communicated without permission         it must not be reproduced or communicated without permission                                                  |                                                |        |  |  |
| PLATING : S = Nickel                                                                                                         | CONTACT LA                                                                                                                                                         | YOUT : 25-17 FORMAT      | SOURIAU                                                                                                                                                                                                                                               |                                                | SHEET  |  |  |
|                                                                                                                              |                                                                                                                                                                    |                          | 8D025S3                                                                                                                                                                                                                                               | 17SD-C<br>B A                                  | 1/2    |  |  |