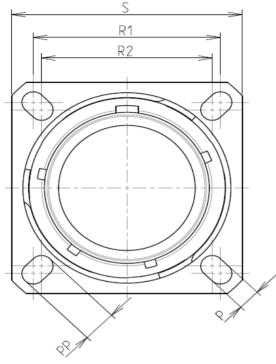

## CHARACTERISTICS

4

ω

 $\sim$ 

\_

|                                                                                                                              |                                                                                                                                                                    |                          | 0                                                                                                                                                                                                                                                     |                                                | •      |  |  |
|------------------------------------------------------------------------------------------------------------------------------|--------------------------------------------------------------------------------------------------------------------------------------------------------------------|--------------------------|-------------------------------------------------------------------------------------------------------------------------------------------------------------------------------------------------------------------------------------------------------|------------------------------------------------|--------|--|--|
|                                                                                                                              | S<br>R1<br>R2<br>C<br>C<br>C<br>C<br>C<br>C<br>C<br>C<br>C<br>C<br>C<br>C<br>C<br>C<br>C<br>C<br>C<br>C                                                            |                          |                                                                                                                                                                                                                                                       | XAMPLE                                         |        |  |  |
| CHARACTERISTICS<br>-Standard : Based on MIL-DTL-38999 Series III                                                             | Keying Shown as example Connector dimension Dim Nominal                                                                                                            | 7                        |                                                                                                                                                                                                                                                       |                                                |        |  |  |
| -Shell Material: Stainless Steel-Shell Plating: Nickel-Insulator: Thermoplastic-Contacts: Copper Alloy                       | P         3.91±0.2           PP         6.15±0.2           R1         38.1           R2         34.93           S         46±0.3           V         20.07+0/-1.25 |                          | SOURIAU shall not be liable for any non-conformity or damage<br>due to a use of the Products which does not comply with<br>the Specifications issued by either of the Parties or by a third party<br>(professional recommendation, technical notice.) |                                                |        |  |  |
| -Seals & Grommet : Silicon Elastomer<br>-Contact Plating : Gold over copper Alloy 0.8µm minimum                              | & Grommet : Silicon Elastomer W 2.1/3.2                                                                                                                            |                          |                                                                                                                                                                                                                                                       | CountryJurisdiction & Control ListFRNot Listed |        |  |  |
| -Durability : 500 Mating cycles<br>-Delivered with Souriau contacts and Accessories                                          |                                                                                                                                                                    | PN: 8D025S17SD           |                                                                                                                                                                                                                                                       |                                                |        |  |  |
| -Temperature Range : -65°C to +200°C<br>-Salt Spray : 500 hours                                                              |                                                                                                                                                                    | A 17-10-2016             | 5 First Release                                                                                                                                                                                                                                       |                                                |        |  |  |
|                                                                                                                              |                                                                                                                                                                    | ISS DATE<br>Designed By: | Latest modification - by<br>Date:                                                                                                                                                                                                                     | CUSTOMER DRAWING                               | MOD N° |  |  |
|                                                                                                                              |                                                                                                                                                                    |                          | TITLE Stainless Steel Receptacle 8D series                                                                                                                                                                                                            |                                                |        |  |  |
| BASIC SERIES:     8D     0     -     25     S     1       SHELL TYPE     : Square Flange Receptacle     -     25     S     1 | SCALE                                                                                                                                                              |                          | NPRDS / PROJECT<br>859                                                                                                                                                                                                                                | 1                                              |        |  |  |
| CONTACT TYPE     : Standard Crimp Contact       SHELL SIZE : 25     CONTACT TYPE : SOCKET(500 Matings)                       |                                                                                                                                                                    |                          | SOURIAU         This document is the property of SOURIAU           It must not be reproduced or communicated without permission         it must not be reproduced or communicated without permission                                                  |                                                |        |  |  |
| PLATING : S = Nickel                                                                                                         | CONTACT LA                                                                                                                                                         | YOUT : 25-17 FORMAT      | SOURIAU                                                                                                                                                                                                                                               |                                                | SHEET  |  |  |
|                                                                                                                              |                                                                                                                                                                    |                          | 8D025S3                                                                                                                                                                                                                                               | 17SD-C<br>B A                                  | 1/2    |  |  |