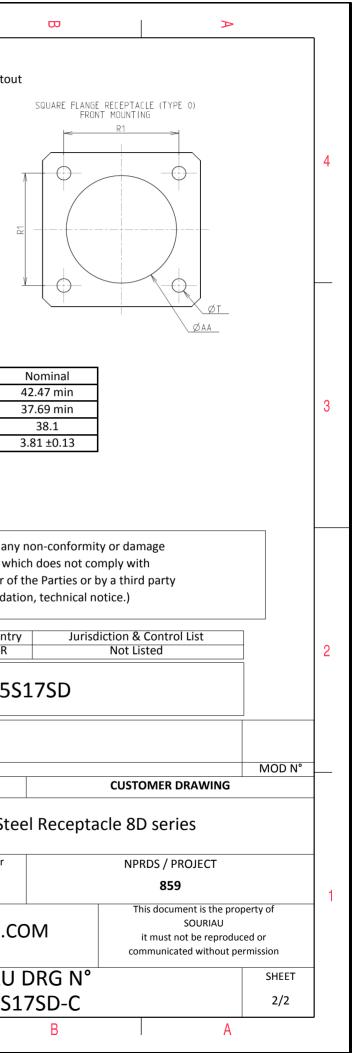

| r        | Ξ                                                                                                                                                                                                                                                                   | ۵                                                                                                                                                                                                                                                                                                                                                                                                                                                                                                                                                                      | гт — | m |                        | 0                                                                                                                    |                   |
|----------|---------------------------------------------------------------------------------------------------------------------------------------------------------------------------------------------------------------------------------------------------------------------|------------------------------------------------------------------------------------------------------------------------------------------------------------------------------------------------------------------------------------------------------------------------------------------------------------------------------------------------------------------------------------------------------------------------------------------------------------------------------------------------------------------------------------------------------------------------|------|---|------------------------|----------------------------------------------------------------------------------------------------------------------|-------------------|
|          |                                                                                                                                                                                                                                                                     | Contact Layout<br>17                                                                                                                                                                                                                                                                                                                                                                                                                                                                                                                                                   |      |   |                        | Panel                                                                                                                | Cutou             |
| 4        |                                                                                                                                                                                                                                                                     | 36#22D                                                                                                                                                                                                                                                                                                                                                                                                                                                                                                                                                                 |      |   |                        | SQUARE FLANGE RECEPTACLE (TYPE 0)<br>REAR MOUNTING                                                                   |                   |
|          | Ctc         X           A         0           B         5.69           C         8.36           D         9.52           E         14.25           F         14.25           G         9.52           H         8.36           J         5.69           K         0 | Y         Ctc         X         Y           11.1         Y         -6.02         -10.64           13.16         Z         -12.24         0           11.66         a         -6.02         10.64           5.71         b         -3.5         6.17           1.52         c         0         5.08           -1.52         d         3.5         6.17           -5.71         e         4.59         2.54           -11.66         f         5.66         0           -13.16         g         4.39         -2.54           -11.1         h         3.5         -6.17 |      |   | 2                      |                                                                                                                      |                   |
| ω        | L -5.69<br>M -8.36<br>N -9.52<br>P -14.25<br>R -14.25<br>S -9.52<br>T -8.36<br>U -5.69<br>V 6.02<br>W 12.24<br>X 6.02                                                                                                                                               | $\begin{array}{c ccccccccccccccccccccccccccccccccccc$                                                                                                                                                                                                                                                                                                                                                                                                                                                                                                                  |      |   |                        | Dim<br>ØA<br>ØAA<br>R1<br>ØT                                                                                         |                   |
|          | _                                                                                                                                                                                                                                                                   |                                                                                                                                                                                                                                                                                                                                                                                                                                                                                                                                                                        |      |   |                        |                                                                                                                      |                   |
|          | -                                                                                                                                                                                                                                                                   |                                                                                                                                                                                                                                                                                                                                                                                                                                                                                                                                                                        |      |   |                        | SOURIAU shall not be liable<br>due to a use of the Produ<br>the Specifications issued by eit<br>(professional recomm | cts wh<br>ther of |
| N        |                                                                                                                                                                                                                                                                     |                                                                                                                                                                                                                                                                                                                                                                                                                                                                                                                                                                        |      |   |                        |                                                                                                                      | Countr<br>FR      |
|          |                                                                                                                                                                                                                                                                     |                                                                                                                                                                                                                                                                                                                                                                                                                                                                                                                                                                        |      |   |                        | PN: 8D0                                                                                                              | )255              |
|          |                                                                                                                                                                                                                                                                     |                                                                                                                                                                                                                                                                                                                                                                                                                                                                                                                                                                        |      |   | A 17-10                | 0-2016 First Release                                                                                                 |                   |
|          |                                                                                                                                                                                                                                                                     |                                                                                                                                                                                                                                                                                                                                                                                                                                                                                                                                                                        |      |   | ISS D.<br>Designed By: | ATE Latest modification - by<br>Date:                                                                                |                   |
|          |                                                                                                                                                                                                                                                                     |                                                                                                                                                                                                                                                                                                                                                                                                                                                                                                                                                                        |      |   | TITL                   | E Stainles                                                                                                           | s Ste             |
| <u> </u> |                                                                                                                                                                                                                                                                     |                                                                                                                                                                                                                                                                                                                                                                                                                                                                                                                                                                        |      |   | SCALE<br>NA            | General lin<br>Toleranc<br>±                                                                                         |                   |
|          |                                                                                                                                                                                                                                                                     |                                                                                                                                                                                                                                                                                                                                                                                                                                                                                                                                                                        |      |   | SOUR                   | IAU WWW.SOURIA                                                                                                       | .U.C              |
|          |                                                                                                                                                                                                                                                                     |                                                                                                                                                                                                                                                                                                                                                                                                                                                                                                                                                                        |      |   | FORMAT<br>A3           | SOUR<br>8D02                                                                                                         |                   |
| l        | Н                                                                                                                                                                                                                                                                   | G                                                                                                                                                                                                                                                                                                                                                                                                                                                                                                                                                                      | F    | E | D                      | C                                                                                                                    |                   |